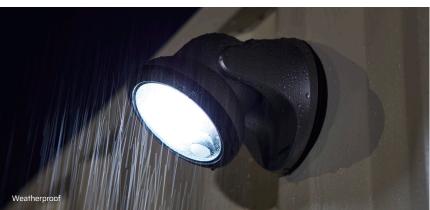

#### **WEATHERPROOF**

With an IP66 dust and water rating, our lights are built to perform through the harshest conditions. Extreme temps, bad weather — the lights stay on.