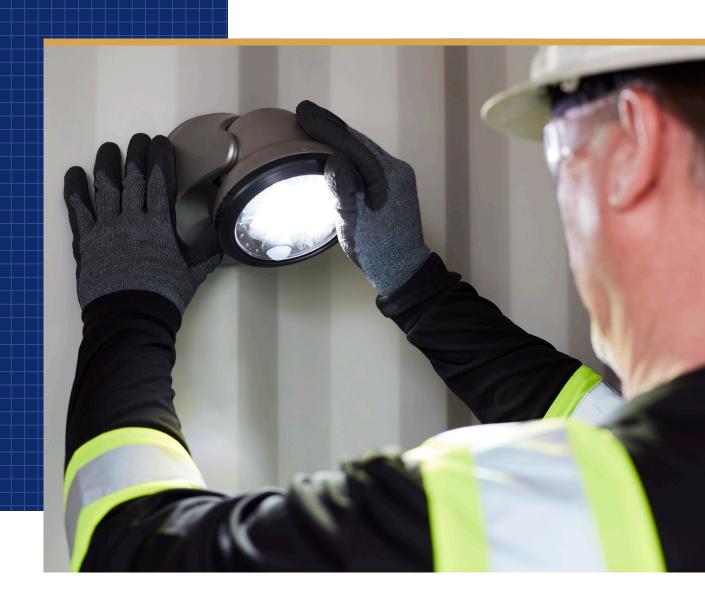

# Portable Container Lights

Outside lighting makes your unit visible and secure. Inside lighting makes the interiors bright, inviting and functional. WillScot makes it all super easy.

#### **ULTRA-BRIGHT LED**

Each 600-lumen fixture brightly illuminates its surroundings, so your people can clearly see exterior doors and locks and internal workspaces and supplies.