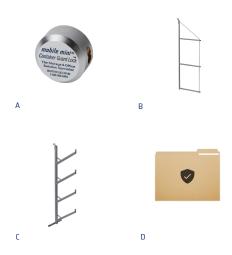

#### **RECOMMENDED ADD-ONS**

- A. Enforcer Lock
- B. Shelving Brackets
- C. Pipe Racks
- D. Protection Plans