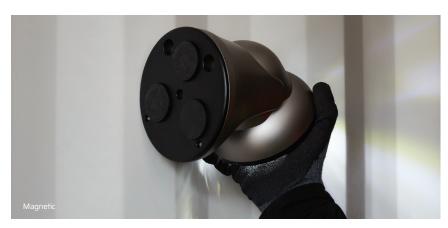

#### **MAGNETIC**

Place lights anywhere you need them, no fasteners required. The magnetic backing readily adheres to our metal storage and office units.