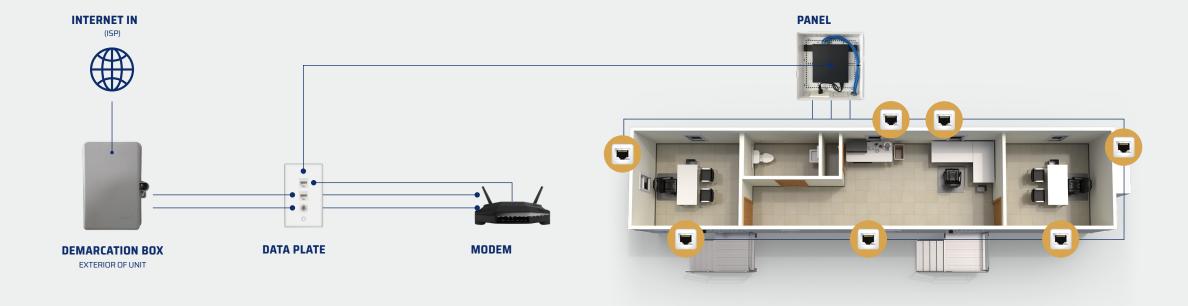

#### YOUR ISP HOOKUP IS PLUG AND PLAY

ISP access points are pre-fitted and ready to be connected on day one. If you have multiple floors, a single demark point can be connected to make your entire space live.

### Multiple port placements in every office and common area

- Predetermined port placements are one less thing to think about and ensures you have access where you need it
- Powered data ports fully support VoIP functionality
- Single external ISP hookup point gets you online faster

#### WHAT'S INCLUDED?

- Min. 6 VoIP capable ports per trailer/unit
- A powered Ethernet switch
- 15" wall enclosure
- Demarcation box for ISP hookup on unit exterior
- All installation and testing of components