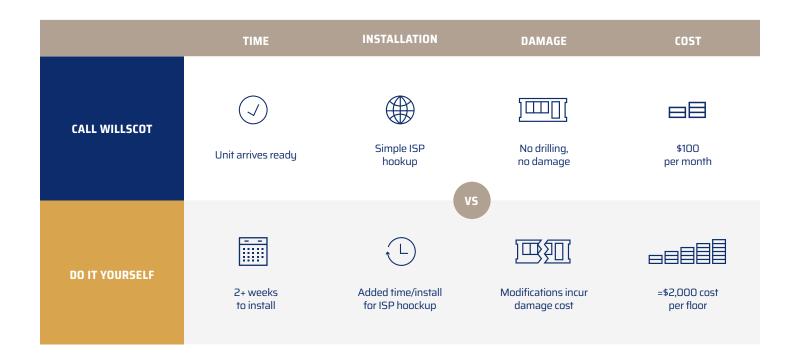

## SAVE TIME, MONEY AND A WHOLE LOT OF HASSLE

Wiring your workspace yourself can cost thousands, create delays and cause damage. One call to WillScot and you can get modular space that's wired up and ready for business.

#### **COSTS ARE CONTROLLED**

We're much less expensive than hiring a wiring vendor. There's no damage billing on return. And your own people don't have to mess with it.

#### **EVERYTHING WORKS**

We pre-test every port, so your unit arrives ready to rock. And if a switch fails, we replace it free. No maintenance, no worries on your part.

#### YOUR ISP HOOKUP IS PLUG AND PLAY

ISP access points are pre-fitted and ready to be connected on day one. If you have multiple floors, a single demark point can be connected to make your entire space live.

#### WHAT'S INCLUDED?

- Min. 6 VoIP capable ports per trailer/unit
- A powered Ethernet switch
- 15" wall enclosure
- Demarcation box for ISP hookup on unit exterior
- All installation and testing of components