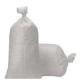

### Sandbag Ballasts

Simple, effective, and durable means to securing fencing in windy environments.

50lbs