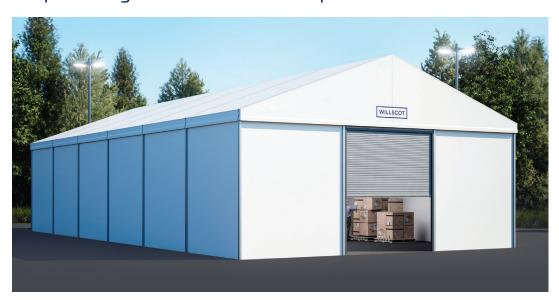

# EXTERIOR & INTERIOR

Open space that can be adjusted to the specific need

Extreme weather rated

Industrial fabric with metal framing

Peak height clearance up to 26'; side height: 10' / 13'

Install nearly anywhere

### **OUR CLEARSPAN STRUCTURES**

Clearspan industrial structures can scale as large as your site needs, whether you need simple storage or elaborate public spaces. They can be installed nearly anywhere, are rapidly deployable and can be customized with interior and exterior graphics.

Install nearly anywhere

Container canopies available

100' W x 200' L x 26' H

66' W x 100' L x 23' H

50' W x 100' L x 20' H

33' W x 50' L x 18' H