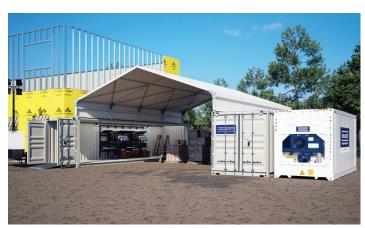

Install nearly anywhere

Container canopies available

100' W x 200' L x 26' H

66' W x 100' L x 23' H

50' W x 100' L x 20' H

33' W x 50' L x 18' H

We also provide a variety of additional products, including locks, lighting, hard walls, personnel doors, furniture, fabric graphics, roll up doors and integrated HVAC, thoughtfully designed to fit your space, saving you time and money, so that your space is outfitted with everything you need, right from the start.