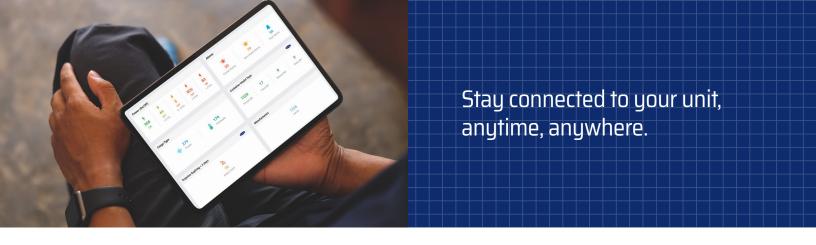

### **24/7 MONITORING & REMOTE ACCESS**

Monitor your unit 24/7 so you can stay informed and respond quickly.

#### **FEATURES**

View live information about your unit remotely through the customer portal

Stay informed and respond quickly to any changes or issues

Control unit settings remotely

Enhance operational efficiency with easy, remote adjustments