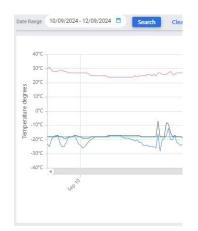

#### **DATA COLLECTION & CUSTOMER ALERTS**

Access a full suite of data tracking and reporting tools, including temperature charts, service records, and alarms.

Make informed decisions with comprehensive unit performance data

Customize alarm notifications to receive timely updates on unit performance

Prevent issues before they escalate by staying ahead of potential problems

TELEMATICS WILLSCOT.COM | 800.782.1500