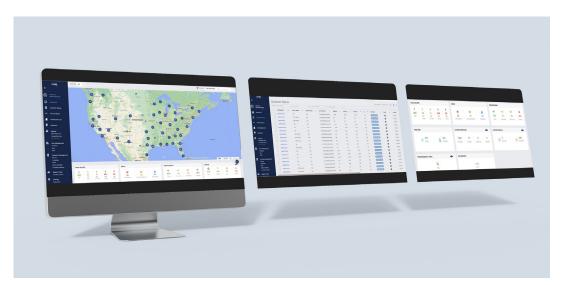

## **Telematics**

With our advanced telematics system, you gain 24/7 access to live data and control over your unit. Whether you need to monitor performance, adjust settings, or analyze data, our customer portal puts the power in your hands.

#### **DATA COLLECTION & CUSTOMER ALERTS**

Access a full suite of data tracking and reporting tools, including temperature charts, service records, and alarms.

Make informed decisions with comprehensive unit performance data