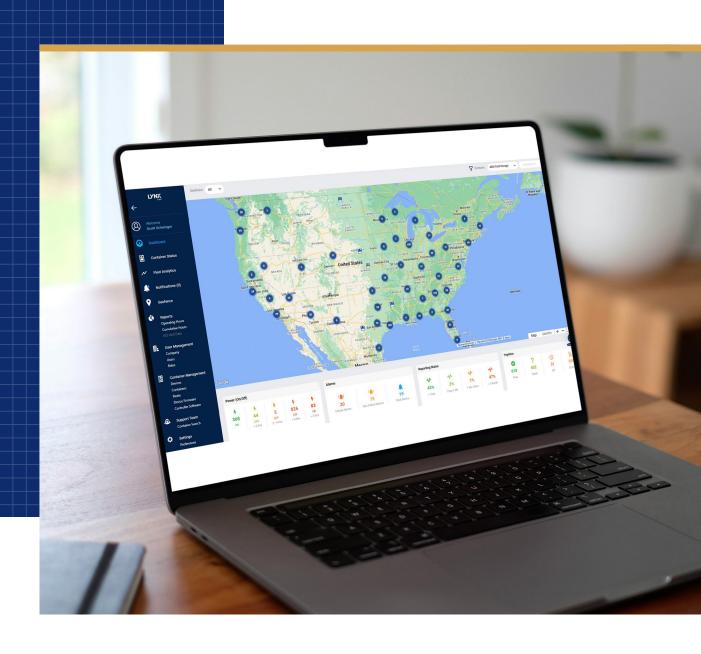

## **Telematics**

With our advanced telematics system, you gain 24/7 access to live data and control over your unit. Whether you need to monitor performance, adjust settings, or analyze data, our customer portal puts the power in your hands.

### **24/7 MONITORING & REMOTE ACCESS**

Monitor your unit 24/7 so you can stay informed and respond quickly.

#### **FEATURES**

View live information about your unit remotely through the customer portal

Stay informed and respond quickly to any changes or issues

Control unit settings remotely

Enhance operational efficiency with easy, remote adjustments

#### **DATA COLLECTION & CUSTOMER ALERTS**

Access a full suite of data tracking and reporting tools, including temperature charts, service records, and alarms.

Make informed decisions with comprehensive unit performance data