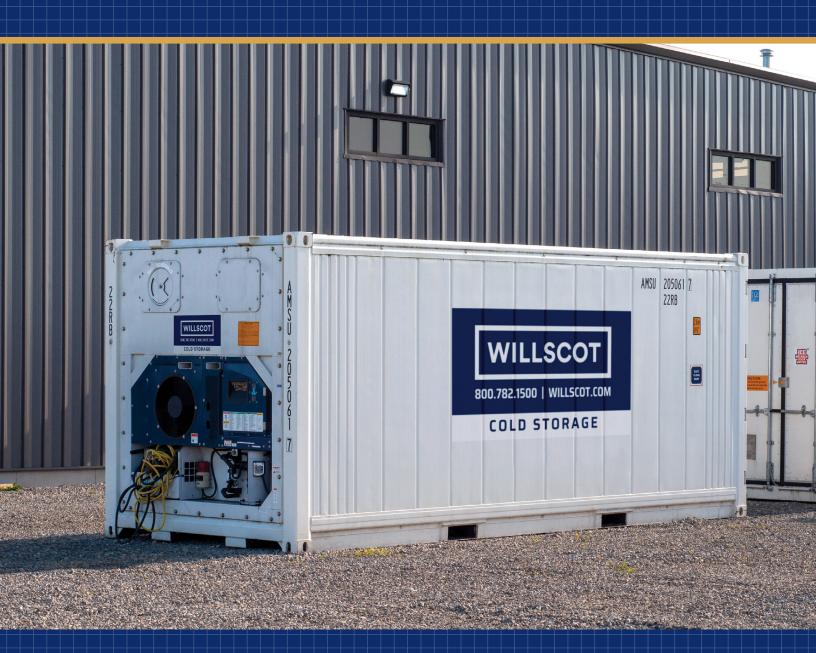

#### **INDUSTRY-LEADING** COLD STORAGE

Keep your items at the perfect temperature with dependable climate-controlled systems that you can adjust and monitor from anywhere. Whether on the ground, at dock level, or over the road, select the cold storage solution that fits your needs. Choose the power option that works for you — electric, diesel, or hybrid — for maximum efficiency.

## WHETHER STATIONARY OR ON THE MOVE, BE CONFIDENT IN THE TEMPERATURE OF YOUR INVENTORY

|  |                             | CLIMATE CONTROLLED CONTAINERS                                                                                                                                                                                                                                    | CLIMATE CONTROLLED TRAILERS                                                                                                                                                                                                                                                                                                                                                                                                                                                                                                                                                                                                                                                                                                                                                                                                                                                                                                                                                                                                                                                                                                                                                                                                                                                                                                                                                                                                                                                                                                                                                                                                                                                                                                                                                                                                                                                                                                                                                                                                                                                                                                   |
|--|-----------------------------|------------------------------------------------------------------------------------------------------------------------------------------------------------------------------------------------------------------------------------------------------------------|-------------------------------------------------------------------------------------------------------------------------------------------------------------------------------------------------------------------------------------------------------------------------------------------------------------------------------------------------------------------------------------------------------------------------------------------------------------------------------------------------------------------------------------------------------------------------------------------------------------------------------------------------------------------------------------------------------------------------------------------------------------------------------------------------------------------------------------------------------------------------------------------------------------------------------------------------------------------------------------------------------------------------------------------------------------------------------------------------------------------------------------------------------------------------------------------------------------------------------------------------------------------------------------------------------------------------------------------------------------------------------------------------------------------------------------------------------------------------------------------------------------------------------------------------------------------------------------------------------------------------------------------------------------------------------------------------------------------------------------------------------------------------------------------------------------------------------------------------------------------------------------------------------------------------------------------------------------------------------------------------------------------------------------------------------------------------------------------------------------------------------|
|  |                             | A M S U U 4 2 5 5 0 4 8 8 7 7                                                                                                                                                                                                                                    | THE REPORT OF THE PARTY OF THE |
|  | Overview                    | Climate Controlled Containers offer temporary, secure, and safe storage for your temperature-dependent products, with the flexibility to incorporate any additional features your project demands.                                                               | Transporting temperature-sensitive goods always involves a risk. Our Climate Controlled Trailers are designed for your journey, able to withstand obstacles en route while maintaining the optimal environment for your products.                                                                                                                                                                                                                                                                                                                                                                                                                                                                                                                                                                                                                                                                                                                                                                                                                                                                                                                                                                                                                                                                                                                                                                                                                                                                                                                                                                                                                                                                                                                                                                                                                                                                                                                                                                                                                                                                                             |
|  | Temperature Range           | -30°F - 80°F                                                                                                                                                                                                                                                     | -20°F - 80°F                                                                                                                                                                                                                                                                                                                                                                                                                                                                                                                                                                                                                                                                                                                                                                                                                                                                                                                                                                                                                                                                                                                                                                                                                                                                                                                                                                                                                                                                                                                                                                                                                                                                                                                                                                                                                                                                                                                                                                                                                                                                                                                  |
|  | Available Sizes             | 10', 20' and 40'                                                                                                                                                                                                                                                 | 36', 48' and 53'                                                                                                                                                                                                                                                                                                                                                                                                                                                                                                                                                                                                                                                                                                                                                                                                                                                                                                                                                                                                                                                                                                                                                                                                                                                                                                                                                                                                                                                                                                                                                                                                                                                                                                                                                                                                                                                                                                                                                                                                                                                                                                              |
|  | Power Optionality           | <ul><li>Electric - Single and three phase</li><li>Diesel - Generator</li></ul>                                                                                                                                                                                   | <ul><li> Electric</li><li> Diesel</li><li> Hybrid</li></ul>                                                                                                                                                                                                                                                                                                                                                                                                                                                                                                                                                                                                                                                                                                                                                                                                                                                                                                                                                                                                                                                                                                                                                                                                                                                                                                                                                                                                                                                                                                                                                                                                                                                                                                                                                                                                                                                                                                                                                                                                                                                                   |
|  | Temperature Control         | Remote temperature monitoring, notification, and control capabilities via digital portal                                                                                                                                                                         | <ul> <li>Remote temperature monitoring, notification,<br/>and control capabilities via digital portal</li> <li>Multi-Zone temperature control capabilities</li> </ul>                                                                                                                                                                                                                                                                                                                                                                                                                                                                                                                                                                                                                                                                                                                                                                                                                                                                                                                                                                                                                                                                                                                                                                                                                                                                                                                                                                                                                                                                                                                                                                                                                                                                                                                                                                                                                                                                                                                                                         |
|  | Temperature Loss Prevention | Maximized insulation with:  • Easy-slide strip curtains  • Integrated quick access butcher door                                                                                                                                                                  | Maximized insulation with:  Easy-slide strip curtains                                                                                                                                                                                                                                                                                                                                                                                                                                                                                                                                                                                                                                                                                                                                                                                                                                                                                                                                                                                                                                                                                                                                                                                                                                                                                                                                                                                                                                                                                                                                                                                                                                                                                                                                                                                                                                                                                                                                                                                                                                                                         |
|  | Safety                      | <ul> <li>Interior safety escape latch for emergency exits via integrated butcher door</li> <li>Interior panic button with exterior emergency siren and lights activation</li> <li>Motion-activated interior lighting</li> <li>Slip-resistant flooring</li> </ul> | <ul> <li>Interior safety escape latch for emergency exits</li> <li>Motion-activated interior lighting</li> </ul>                                                                                                                                                                                                                                                                                                                                                                                                                                                                                                                                                                                                                                                                                                                                                                                                                                                                                                                                                                                                                                                                                                                                                                                                                                                                                                                                                                                                                                                                                                                                                                                                                                                                                                                                                                                                                                                                                                                                                                                                              |
|  | Additional Features         | Chassis available for dock-level storage                                                                                                                                                                                                                         | <ul><li>Swing doors</li><li>Roll doors</li><li>E-Track equipped</li></ul>                                                                                                                                                                                                                                                                                                                                                                                                                                                                                                                                                                                                                                                                                                                                                                                                                                                                                                                                                                                                                                                                                                                                                                                                                                                                                                                                                                                                                                                                                                                                                                                                                                                                                                                                                                                                                                                                                                                                                                                                                                                     |