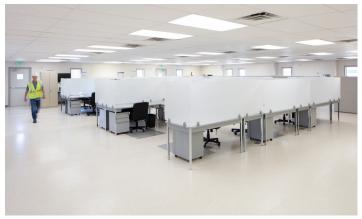

### **MODULAR COMPLEXES**

Modular complexes offer the feel and amenities of a permanent office but with greater flexibility for evolving needs. They're ideal for large workspaces like contractor offices, sales outlets, administrative offices, temporary spaces during renovations, medical facilities, or visitor centers.

### USES

Recommended for large sites with more than 3 private offices and additional space for work and collaboration (Teams larger than 16 people). Traditionally used in administrative offices, healthcare facilities or classroom spaces.