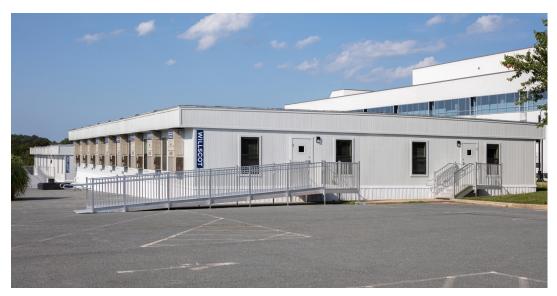

### **MODULAR COMPLEXES**

Modular complexes offer the feel and amenities of a permanent office but with greater flexibility for evolving needs. They're ideal for large workspaces like contractor offices, sales outlets, administrative offices, temporary spaces during renovations, medical facilities, or visitor centers.

### USES

Recommended for large sites with more than 3 private offices and additional space for work and collaboration (Teams larger than 16 people). Traditionally used in administrative offices, healthcare facilities or classroom spaces.