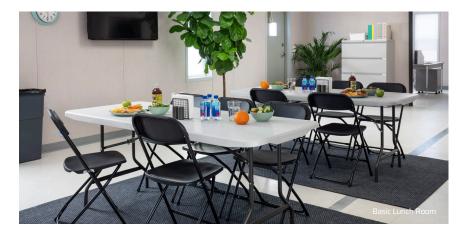

## Lunch Room Packages

A well-appointed lunch area finishes out your workspace and promotes morale and teamwork like no other feature. Our packages provide tables and seating, as well as refrigerator, microwave, and coffee station so your people can refuel, refresh and refocus before going back to work.

## **PACKAGE LEVELS**

|                                | BASIC | PROFESSIONAL |
|--------------------------------|-------|--------------|
| Folding Table                  | 2x    | 4x           |
| Folding Chair                  | 10x   | 20x          |
| Large Trash Can                | 1x    | 2x           |
| 3 Drawer Pedestal File Cabinet |       | 1x           |
| Folding Café Table             |       | 1x           |
| Large White Board              |       | 1x           |
| Full Size Refrigerator         |       | 1x           |
| Coffee Pot                     |       | 1x           |
| Microwave                      |       | 2x           |
| Convenience Starter Kit        |       | 2x           |