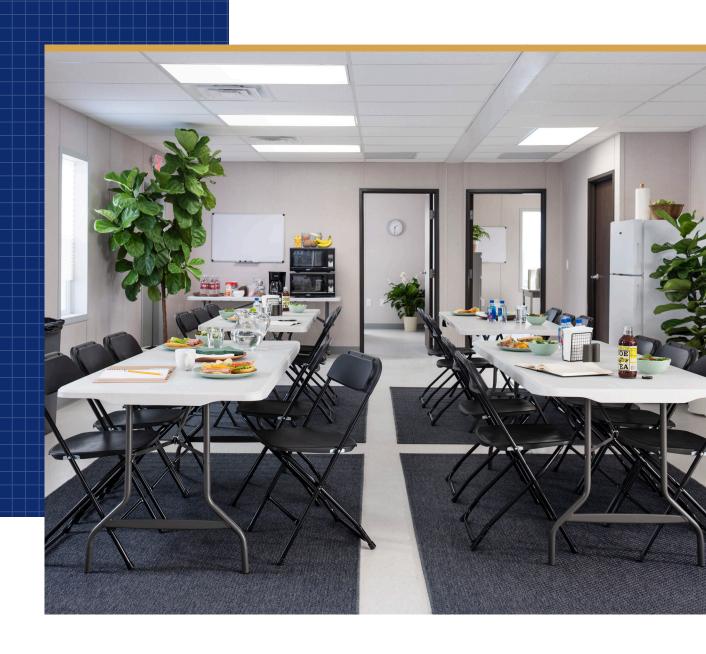

## Lunch Room Packages

A well-appointed lunch area finishes out your workspace and promotes morale and teamwork like no other feature. Our packages provide tables and seating, as well as refrigerator, microwave, and coffee station so your people can refuel, refresh and refocus before going back to work.

## **PACKAGE LEVELS**

|                                | BASIC | PROFESSIONAL |
|--------------------------------|-------|--------------|
| Folding Table                  | 2x    | 4x           |
| Folding Chair                  | 10x   | 20x          |
| Large Trash Can                | 1x    | 2x           |
| 3 Drawer Pedestal File Cabinet |       | 1x           |
| Folding Café Table             |       | 1x           |
| Large White Board              |       | 1x           |
| Full Size Refrigerator         |       | 1x           |
| Coffee Pot                     |       | 1x           |
| Microwave                      |       | 2x           |
| Convenience Starter Kit        |       | 2x           |