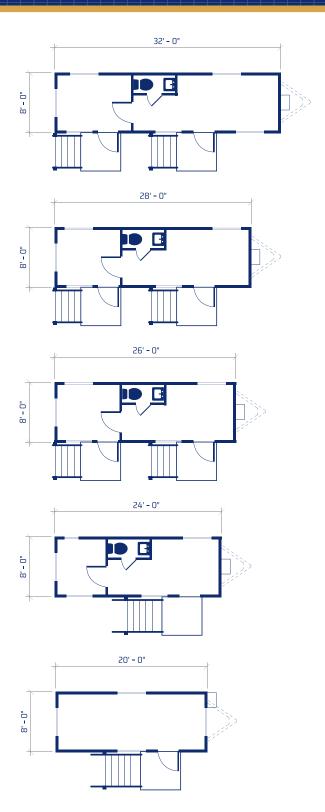

## 8' WIDE MOBILE OFFICE FLOORPLANS

We offer a wide selection of sizes and floorplans that meet a variety of portable office space needs.

All of our mobile offices are made with durable, high quality materials that meet national and state building, electrical, mechanical and plumbing codes and are supported by the best customer service in the industry.

We also provide a variety of additional products, including steps, ramps, and awnings, and convenient furniture packages thoughtfully designed to fit your space, saving you time and money, so that your space is outfitted with everything you need, right from the start.