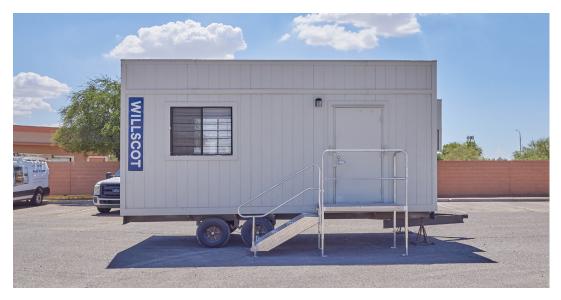

### **SMALL MOBILE OFFICES: 8-FEET WIDE**

Perfectly suited for job sites where space is limited, our small 8' wide mobile office trailers provide up to 288 sq ft of working space, with multiple configurations for whatever you need; private offices, restrooms, meetings, and more. (Up to 36' length)

#### **EXTERIOR & INTERIOR**

Up to 288 sq ft (8'x36')

Dedicated office and closet space available

Aluminum or wood siding

Paneled walls, vinul tile floors

HVAC or thru-wall AC

Horizontal slider windows, panel door or steel door w/ dead bolt lock

#### USES

Tight spaces with small to medium teams of < 10 people

These highly portable offices sit on wheels and are great for managing a small jobsite, setting up a temporary sales office, guard shack or checkpoint, and more.