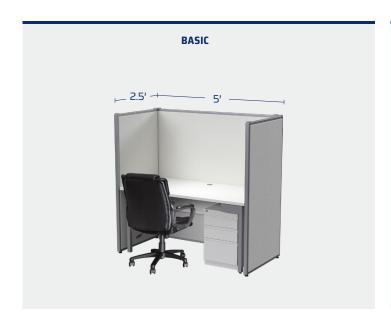

### **PACKAGE LEVELS**

|                        | BASIC | PROFESSIONAL |
|------------------------|-------|--------------|
| Desk                   | 1x    |              |
| Manager's Chair        | 1x    | 1x           |
| Pedestal File Cabinet  | 1x    | 2x           |
| Small Office Trash Can | 1x    | 1x           |
| Floor Mat              | 1x    | 1x           |
| Cubicle Panels         | 3x    | 5x           |
| "L" Desk               |       | 1x           |
| 5 ft Open Shelf        |       | 1x           |