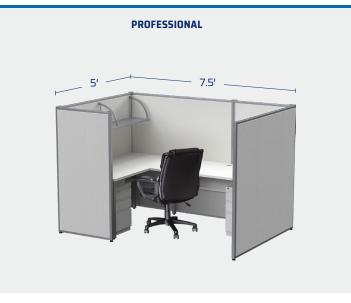

### **PACKAGE LEVELS**

|                        | BASIC | PROFESSIONAL |
|------------------------|-------|--------------|
| Desk                   | 1x    |              |
| Manager's Chair        | 1x    | 1x           |
| Pedestal File Cabinet  | 1x    | 2x           |
| Small Office Trash Can | 1x    | 1x           |
| Floor Mat              | 1x    | 1x           |
| Cubicle Panels         | 3x    | 5x           |
| "L" Desk               |       | 1x           |
| 5 ft Open Shelf        |       | 1x           |