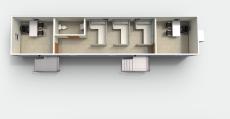

# Endless configurations for whatever you may need

Our unique panel system allows fast, tool-free assembly, accommodates power and data supply, and complements modern WillScot furniture.

### A versatile solution that completes any space

- Clean, modern aesthetic
- Sound dampening panels with tackable walls
- Power and data options available
- Fast, tool-free assembly