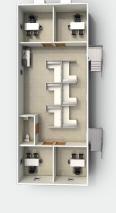

# Endless configurations for whatever you may need

Our unique panel system allows fast, tool-free assembly, accommodates power and data supply, and complements modern WillScot furniture.

### A versatile solution that completes any space

- Clean, modern aesthetic
- Sound dampening panels with tackable walls
- Power and data options available
- Fast, tool-free assembly