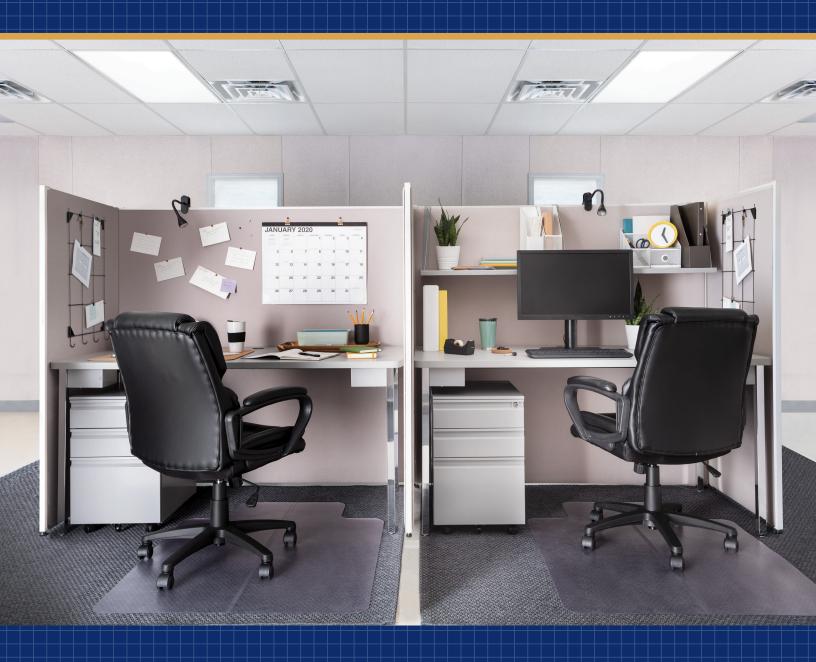

### RIGHT FROM THE START

## Cubicle packages

### A versatile solution that completes any space

- Clean, modern aesthetic
- Sound dampening panels with tackable walls
- Power and data options available
- Fast, tool-free assembly

# Endless configurations for whatever you may need

Our unique panel system allows fast, tool-free assembly, accommodates power and data supply, and complements modern WillScot furniture.