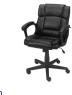

### **PACKAGE LEVELS**

|                        | BASIC | PROFESSIONAL |
|------------------------|-------|--------------|
| Desk                   | 1x    |              |
| Manager's Chair        | 1x    | 1x           |
| Pedestal File Cabinet  | 1x    | 2x           |
| Small Office Trash Can | 1x    | 1x           |
| Floor Mat              | 1x    | 1x           |
| Cubicle Panels         | 3x    | 5x           |
| "L" Desk               |       | 1x           |
| 5 ft Open Shelf        |       | 1x           |

### **RECOMMENDED ADD-ONS**

- A. 3 Drawer Pedestal File Cabinet
- **B.** Power/data pole
- **c.** 5 ft. Open Shelf
- **D.** Manager's chair

Everything you need for your space, inside and out.