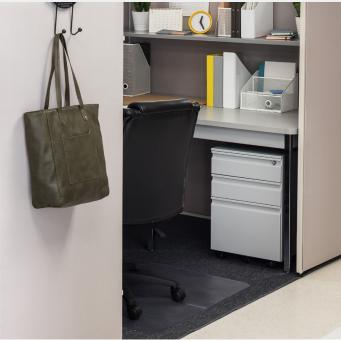

## Cubicle packages

### **PACKAGE LEVELS**

|                        | BASIC | PROFESSIONAL |
|------------------------|-------|--------------|
| Desk                   | 1x    |              |
| Manager's Chair        | 1x    | 1x           |
| Pedestal File Cabinet  | 1x    | 2x           |
| Small Office Trash Can | 1x    | 1x           |
| Floor Mat              | 1x    | 1x           |
| Cubicle Panels         | 3x    | 5x           |
| "L" Desk               |       | 1x           |
| 5 ft Open Shelf        |       | 1x           |

### A versatile solution that completes any space

- Clean, modern aesthetic
- Sound dampening panels with tackable walls
- Power and data options available
- Fast, tool-free assembly

# Endless configurations for whatever you may need

Our unique panel system allows fast, tool-free assembly, accommodates power and data supply, and complements modern WillScot furniture.