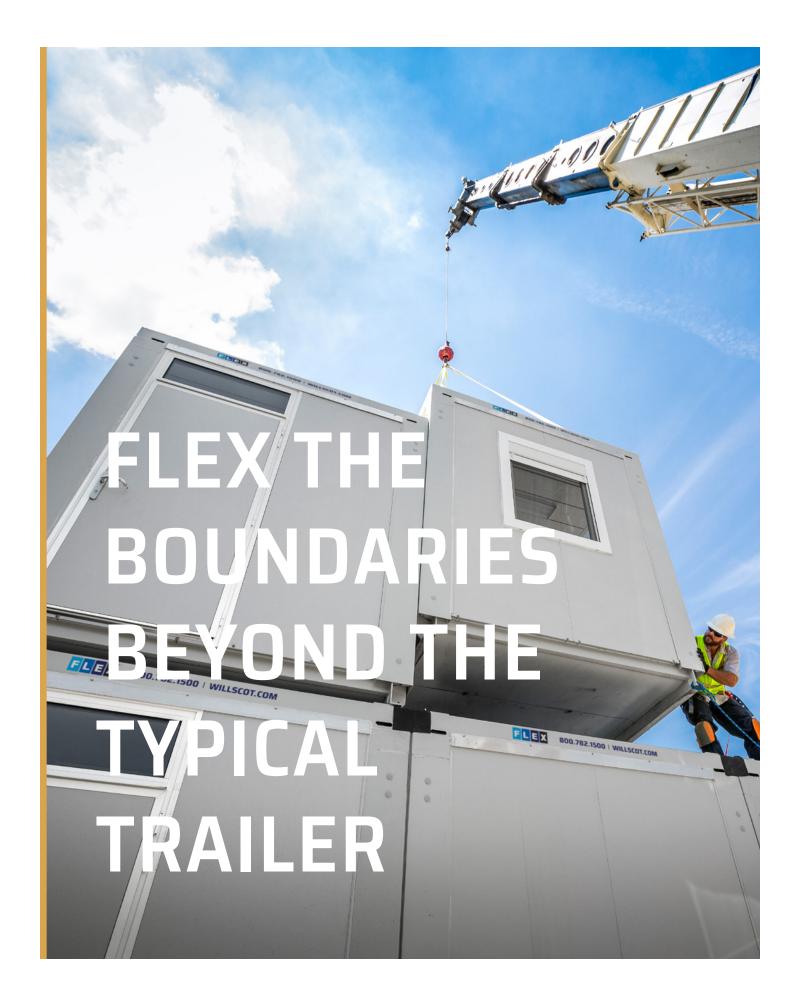

## Adaptable footprint

With a single unit only taking up the space of a parking spot, FLEX fits where traditional trailers can't. Connect two units end-to-end, then place as many as you need side-by-side and stack up to three stories. Limited site access? No problem. FLEX units can be lowered by crane into even the tightest, most restrictive spaces — even on top of a skyscraper. No matter what your project calls for, FLEX allows you to put the right space together.