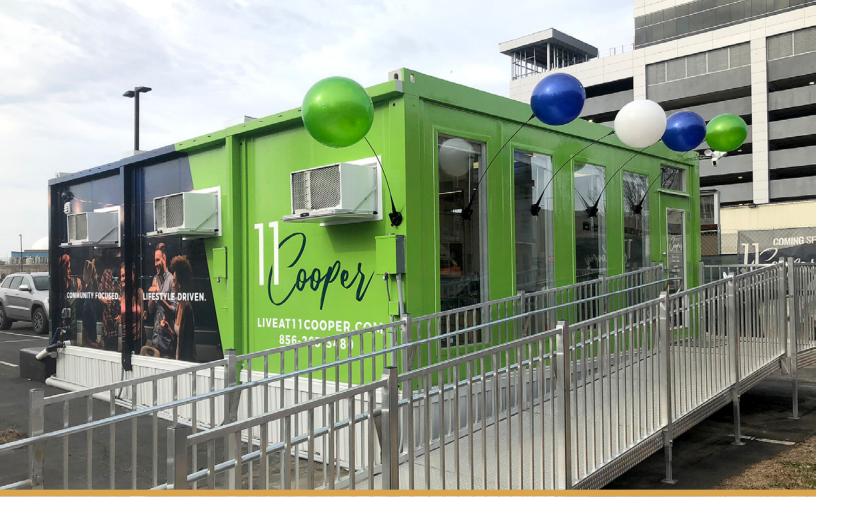

#### **CUSTOM BRANDING**

Make your FLEX office space instantly recognizable to your customers and team members with custom vinyl wrapping that highlights your unique brand.

Wrap seamless branding across large format windows for increased privacy while maintaining full visibility

Durable steel panels act as a perfect surface for vinyl installation and removal, both inside and out

Maximize your brand's visibility from afar and captivate a wide audience at busy events with custom vinyl wrapping. These wraps provide a unique chance to create a striking impact in any setting.