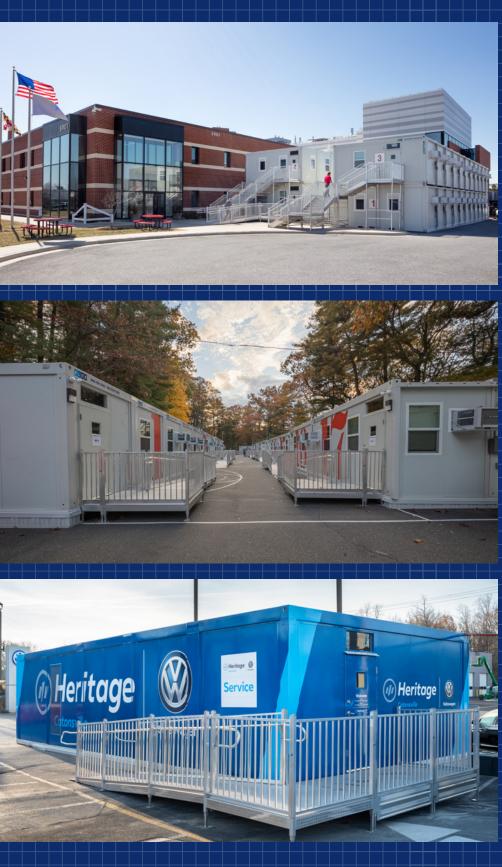

#### **CUSTOM BRANDING**

Make your FLEX office space instantly recognizable to your customers and team members with custom vinyl wrapping that highlights your unique brand.

Wrap seamless branding across large format windows for increased privacy while maintaining full visibility

Durable steel panels act as a perfect surface for vinyl installation and removal, both inside and out

Maximize your brand's visibility from afar and captivate a wide audience at busy events with custom vinyl wrapping. These wraps provide a unique chance to create a striking impact in any setting.