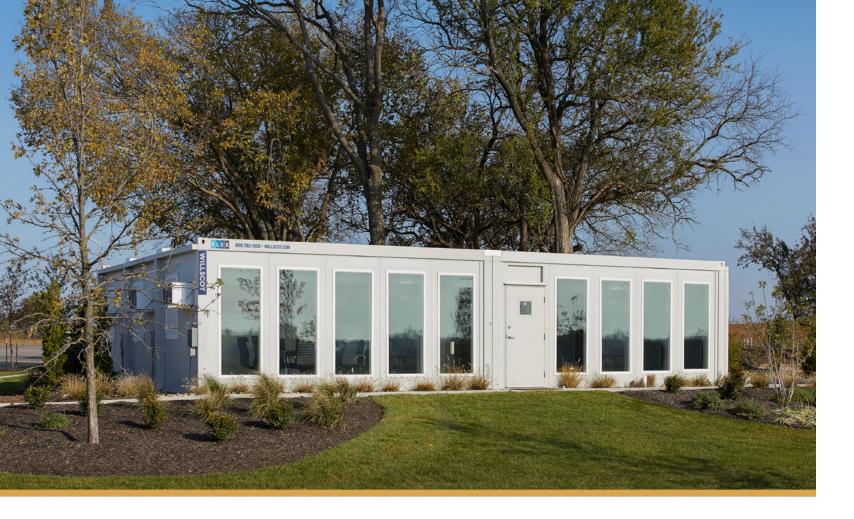

### Awesome aesthetics

Unlike traditional trailers, FLEX looks and feels like premium office space — because it is. Every detail is clean and modern, both inside and out. With large windows, sleek steel and glass window panels, contemporary furniture and carpeting, motion-activated LED lighting, flat screen TVs, ADA-compliant stairs, added security, and more, FLEX lets you configure a space that motivates your people and impresses your customers.

## Absolute configurability

Movable panels mean you can make your space into whatever you need it to be. Upscale office, entertainment suite, broadcast stage, retail store, locker room, sales center, training room — FLEX does all of this and more. Create wide-open expanses with lots of natural light or configure the space with partitions to separate teams. Make it short, long, thin, wide, small, or tall. With FLEX, there's no shortage of configurations.