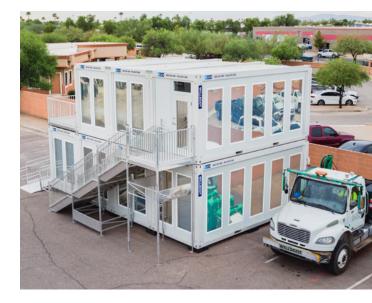

## Adaptable footprint

With a single unit only taking up the space of a parking spot, FLEX fits where traditional trailers can't. Connect two units end-to-end, then place as many as you need side-by-side and stack up to three stories. Limited site access? No problem. FLEX units can be lowered by crane into even the tightest, most restrictive spaces — even on top of a skyscraper. No matter what your project calls for, FLEX allows you to put the right space together.

#### **VIEWING DECK**

Monitor the jobsite, impress customers, or create an open-air break space with viewing decks for multi-story FLEX buildings.

Configure your FLEX office with ADA-compliant decks for outdoor meetings

Metal handrails keep teams safe during project oversight from the viewing deck

High-grip surfaces help protect from slipping in any kind of environment

Equip your FLEX office with ADA-compliant desks on an outdoor deck for meetings and gatherings. This versatile setup can also serve as a VIP lounge for events, enhanced by metal handrails for safety and high-grip surfaces to prevent slipping, ensuring a secure and adaptable environment.