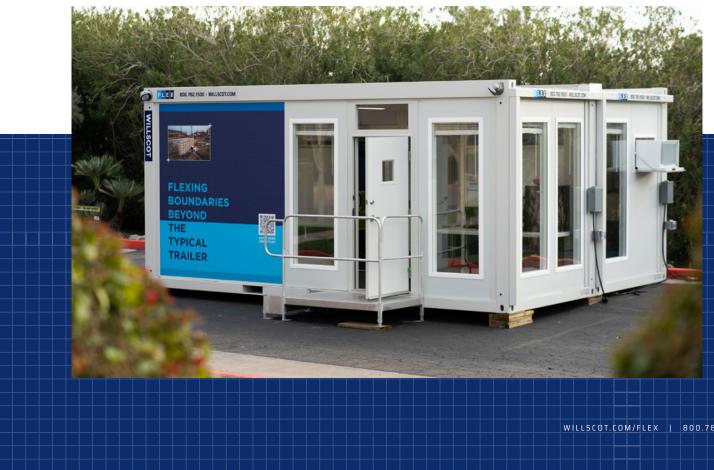

#### RIGHT FROM THE START

FLEX TEMPORARY SPACE THAT GOES FAR BEYOND ORDINARY

SPACE SOLUTIONS | 800.782.1500 | WILLSCOT.COM

## A total evolution in temporary workspace

Get modular workspace that's completely flexible to your needs. FLEX<sup>®</sup> is the ultimate in versatility with nearly unlimited configurations, both inside and out. Connect two units end-to-end and as many as you like side-by-side, then stack up to three stories. Plus, everything you need comes with it, from windows and walls to furnishings and fixtures.

## Adaptable footprint

With a single unit only taking up the space of a parking spot, FLEX fits where traditional trailers can't. Connect two units end-to-end, then place as many as you need side-by-side and stack up to three stories. Limited site access? No problem. FLEX units can be lowered by crane into even the tightest, most restrictive spaces — even on top of a skyscraper. No matter what your project calls for, FLEX allows you to put the right space together.