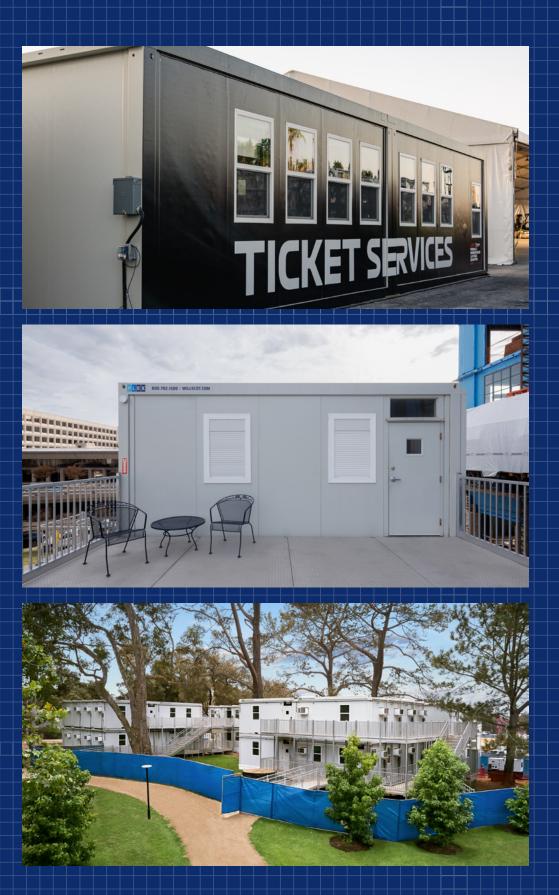

#### TICKET WINDOW

Designed specifically for the events industry Tempered glass increases window strength Can slide horizontal

#### **CUSTOM BRANDING**

Make your FLEX office space instantly recognizable to your customers and team members with custom vinyl wrapping that highlights your unique brand.

Wrap seamless branding across large format windows for increased privacy while maintaining full visibility

Durable steel panels act as a perfect surface for vinyl installation and removal, both inside and out

Maximize your brand's visibility from afar and captivate a wide audience at busy events with custom vinyl wrapping. These wraps provide a unique chance to create a striking impact in any setting.