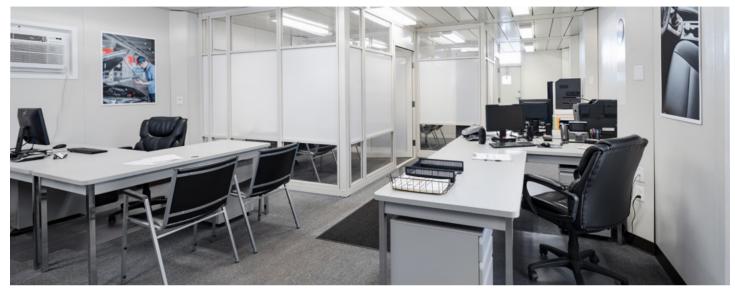

## Absolute configurability

Movable panels mean you can make your space into whatever you need it to be. Upscale office, entertainment suite, broadcast stage, retail store, locker room, sales center, training room — FLEX does all of this and more. Create wide-open expanses with lots of natural light or configure the space with partitions to separate teams. Make it short, long, thin, wide, small, or tall. With FLEX, there's no shortage of configurations.

#### PANEL & WALL CONFIGURATION

The panelized design of FLEX offers limitless partition options so you can customize your space with a sleek, modern aesthetic.

Rolled steel walls allow for hanging with magnets