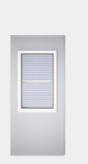

#### **STANDARD WINDOW**

Energy-efficient dual-pane tempered glass Decreases exterior noise Includes blinds for privacy and light control Configure with security screens

#### SECURITY SCREENS

Provides security from unwanted entry Protection from falling objects Compatible with standard window

FLEX offers a modern, customizable design that provides the utmost flexibility, including door and window placement. WillScot experts assist with arranging these features to meet your needs and adapt as they change, whether that means swapping panels or expanding