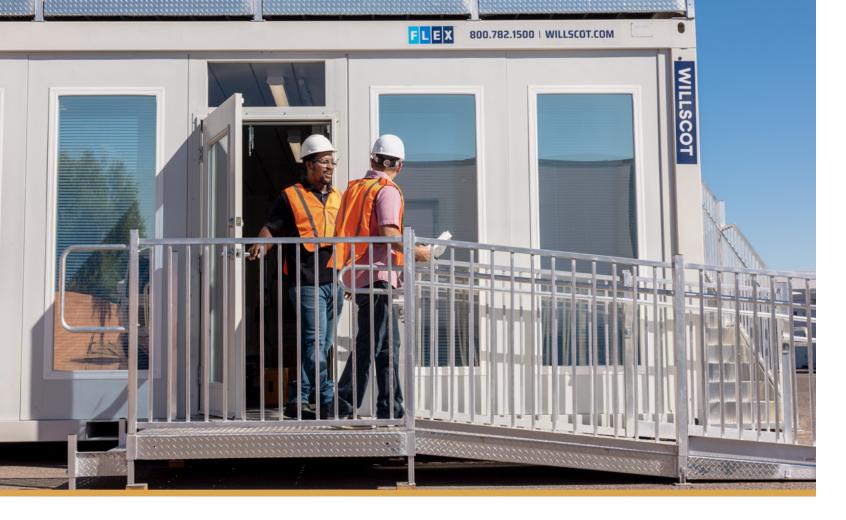

#### **ENTRANCES**

From ground level to multi-story offices, configure your FLEX units with accessible, fully adjustable ramps and steps that allow your team to get inside on day one.

Choose from a full range of ADA- and OSHA-compliant step and ramp solutions

Access any level of your FLEX complex with step options for two- and three-story offices

High-grip surfaces help protect from slipping in any kind of environment

With FLEX, you have the option to add ADA ground-level steps and ramps for first-floor entry, as well as ADA-approved multi-story steps for two- or three-story complexes. These solutions can be accompanied by an optional canopy over the entrance.