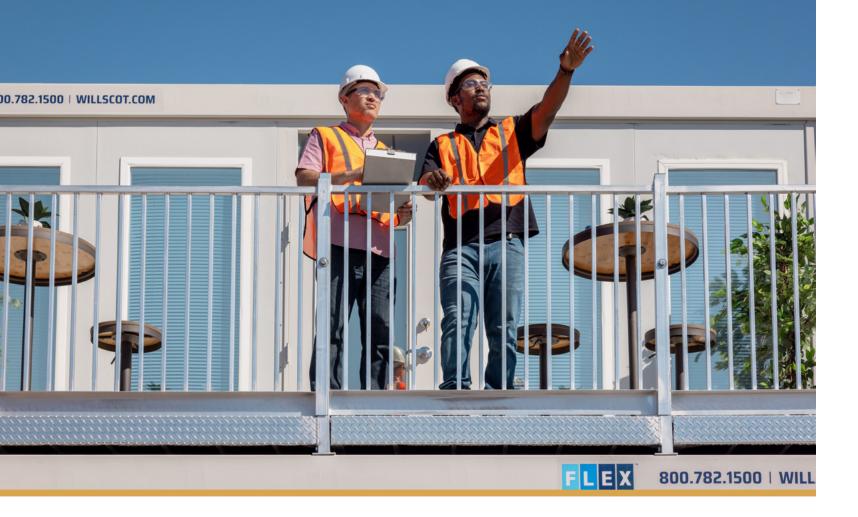

#### **VIEWING DECK**

Monitor the jobsite, impress customers, or create an open-air break space with viewing decks for multi-story FLEX buildings.

Configure your FLEX office with ADA-compliant decks for outdoor meetings

Metal handrails keep teams safe during project oversight from the viewing deck

High-grip surfaces help protect from slipping in any kind of environment

Equip your FLEX office with ADA-compliant desks on an outdoor deck for meetings and gatherings. This versatile setup can also serve as a VIP lounge for events, enhanced by metal handrails for safety and high-grip surfaces to prevent slipping, ensuring a secure and adaptable environment.