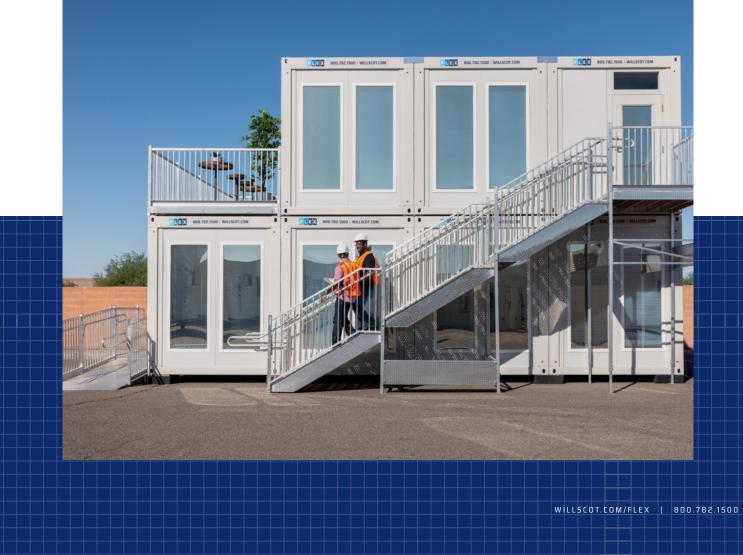

## Adaptable footprint

With a single unit only taking up the space of a parking spot, FLEX fits where traditional trailers can't. Connect two units end-to-end, then place as many as you need side-by-side and stack up to three stories. Limited site access? No problem. FLEX units can be lowered by crane into even the tightest, most restrictive spaces — even on top of a skyscraper. No matter what your project calls for, FLEX allows you to put the right space together.

#### **ENTRANCES**

From ground level to multi-story offices, configure your FLEX units with accessible, fully adjustable ramps and steps that allow your team to get inside on day one.

Choose from a full range of ADA- and OSHA-compliant step and ramp solutions

Access any level of your FLEX complex with step options for two- and three-story offices

High-grip surfaces help protect from slipping in any kind of environment

With FLEX, you have the option to add ADA ground-level steps and ramps for first-floor entry, as well as ADA-approved multi-story steps for two- or three-story complexes. These solutions can be accompanied by an optional canopy over the entrance.

#### **VIEWING DECK**

Monitor the jobsite, impress customers, or create an open-air break space with viewing decks for multi-story FLEX buildings.

Configure your FLEX office with ADA-compliant decks for outdoor meetings

Metal handrails keep teams safe during project oversight from the viewing deck

High-grip surfaces help protect from slipping in any kind of environment

Equip your FLEX office with ADA-compliant desks on an outdoor deck for meetings and gatherings. This versatile setup can also serve as a VIP lounge for events, enhanced by metal handrails for safety and high-grip surfaces to prevent slipping, ensuring a secure and adaptable environment.