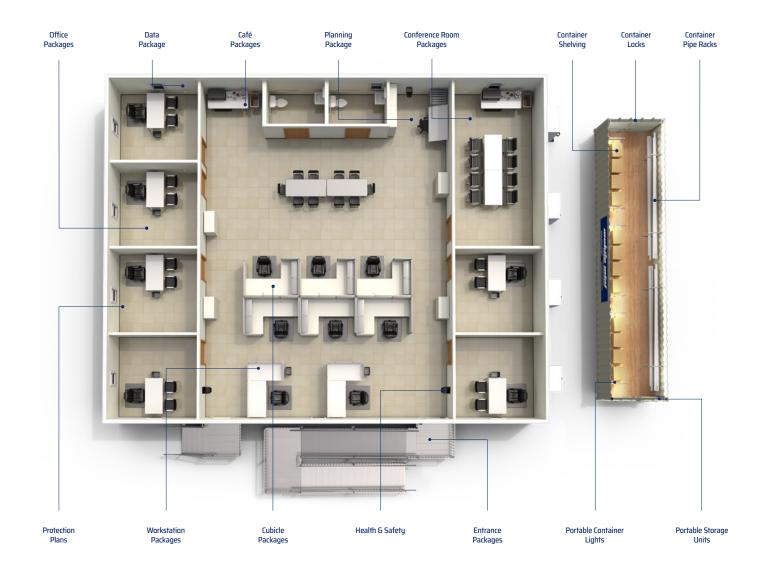

## Absolute configurability

Movable panels mean you can make your space into whatever you need it to be. Upscale office, entertainment suite, broadcast stage, retail store, locker room, sales center, training room — FLEX does all of this and more. Create wide-open expanses with lots of natural light or configure the space with partitions to separate teams. Make it short, long, thin, wide, small, or tall. With FLEX, there's no shortage of configurations.

#### PANEL & WALL CONFIGURATION

The panelized design of FLEX offers limitless partition options so you can customize your space with a sleek, modern aesthetic.

Rolled steel walls allow for hanging with magnets

#### **COMPLETE YOUR SPACE**

Outfit your space with all the essentials so you have everything you need right from the start.

Office packages

Cafe / break room packages

Health and safety products

Every office needs furnishings, appliances and accessories to be comfortable and functional. Our Essentials packages fit our floor plans perfectly and outfit your space for immediate productivity, saving you money and time.