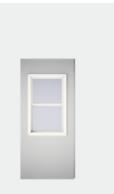

#### **STANDARD WINDOW**

Energy-efficient dual-pane tempered glass Decreases exterior noise Includes blinds for privacy and light control Configure with security screens

#### LARGE FORMAT WINDOW

- More visibility for overseeing job sites
- Energy-efficient dual-pane tempered glass
  - Reduces exterior noise
- Includes blinds for privacy and light control