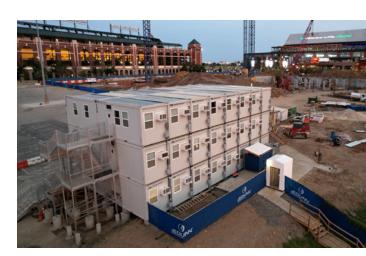

## A total evolution in temporary workspace

Get modular workspace that's completely flexible to your needs. FLEX<sup>®</sup> is the ultimate in versatility with nearly unlimited configurations, both inside and out. Connect two units end-to-end and as many as you like side-by-side, then stack up to three stories. Plus, everything you need comes with it, from windows and walls to furnishings and fixtures.

## Adaptable footprint

With a single unit only taking up the space of a parking spot, FLEX fits where traditional trailers can't. Connect two units end-to-end, then place as many as you need side-by-side and stack up to three stories. Limited site access? No problem. FLEX units can be lowered by crane into even the tightest, most restrictive spaces — even on top of a skyscraper. No matter what your project calls for, FLEX allows you to put the right space together.

## Configurations for every need

FLEX buildings are the ultimate in versatility. Minimize footprint and maximize space with nearly unlimited configurations and the option to stack up to three stories.

WILLSCOT.COM/FLEX | 800.782.1500