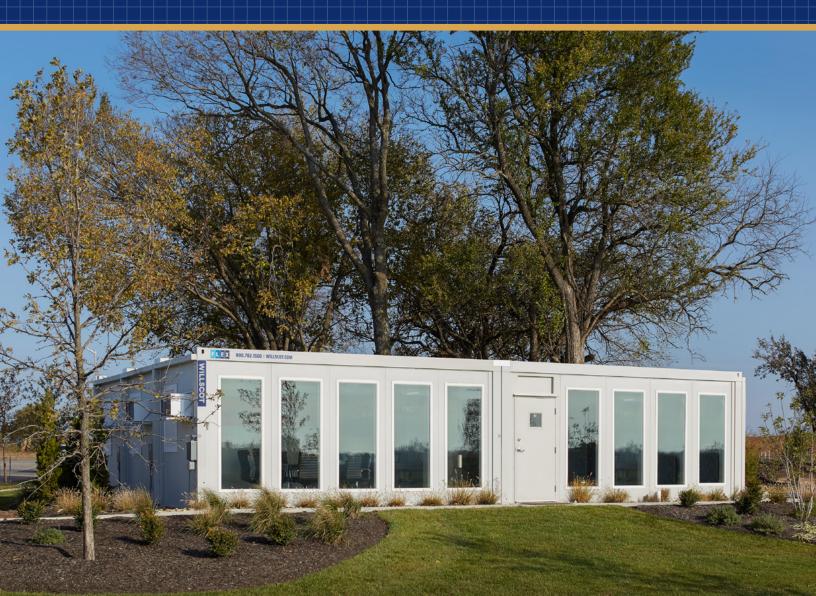

## A total evolution in temporary workspace

Get modular workspace that's completely flexible to your needs. FLEX<sup>®</sup> is the ultimate in versatility with nearly unlimited configurations, both inside and out. Connect two units end-to-end and as many as you like side-by-side, then stack up to three stories. Plus, everything you need comes with it, from windows and walls to furnishings and fixtures.

## Adaptable footprint

With a single unit only taking up the space of a parking spot, FLEX fits where traditional trailers can't. Connect two units end-to-end, then place as many as you need side-by-side and stack up to three stories. Limited site access? No problem. FLEX units can be lowered by crane into even the tightest, most restrictive spaces — even on top of a skyscraper. No matter what your project calls for, FLEX allows you to put the right space together.

### Awesome aesthetics

Unlike traditional trailers, FLEX looks and feels like premium office space — because it is. Every detail is clean and modern, both inside and out. With large windows, sleek steel and glass window panels, contemporary furniture and carpeting, motion-activated LED lighting, flat screen TVs, ADA-compliant stairs, added security, and more, FLEX lets you configure a space that motivates your people and impresses your customers.