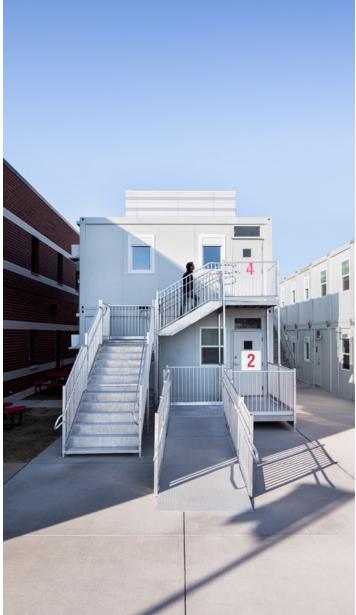

#### **ENTRANCES**

From ground level to multi-story offices, configure your FLEX units with accessible, fully adjustable ramps and steps that allow your team to get inside on day one.

Choose from a full range of ADA- and OSHA-compliant step and ramp solutions

Access any level of your FLEX complex with step options for two- and three-story offices

High-grip surfaces help protect from slipping in any kind of environment

With FLEX, you have the option to add ADA ground-level steps and ramps for first-floor entry, as well as ADA-approved multi-story steps for two- or three-story complexes. These solutions can be accompanied by an optional canopy over the entrance.

#### **VIEWING DECK**

Monitor the jobsite, impress customers, or create an open-air break space with viewing decks for multi-story FLEX buildings.

Configure your FLEX office with ADA-compliant decks for outdoor meetings

Metal handrails keep teams safe during project oversight from the viewing deck

High-grip surfaces help protect from slipping in any kind of environment

Equip your FLEX office with ADA-compliant desks on an outdoor deck for meetings and gatherings. This versatile setup can also serve as a VIP lounge for events, enhanced by metal handrails for safety and high-grip surfaces to prevent slipping, ensuring a secure and adaptable environment.