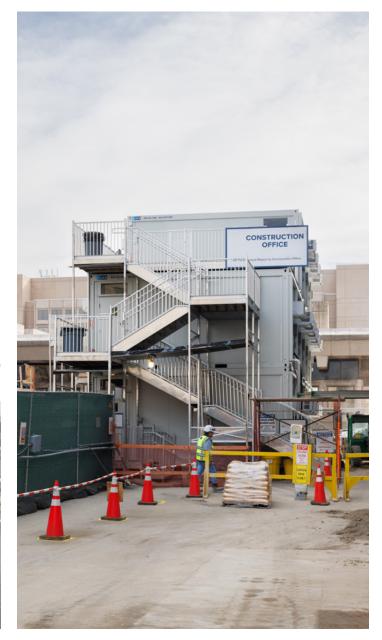

#### **VIEWING DECK**

Monitor the jobsite, impress customers, or create an open-air break space with viewing decks for multi-story FLEX buildings.

Configure your FLEX office with ADA-compliant decks for outdoor meetings

Metal handrails keep teams safe during project oversight from the viewing deck

High-grip surfaces help protect from slipping in any kind of environment

Equip your FLEX office with ADA-compliant desks on an outdoor deck for meetings and gatherings. This versatile setup can also serve as a VIP lounge for events, enhanced by metal handrails for safety and high-grip surfaces to prevent slipping, ensuring a secure and adaptable environment.