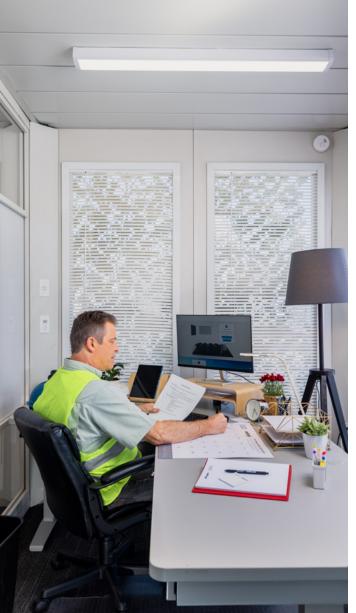

### Awesome aesthetics

Unlike traditional trailers, FLEX looks and feels like premium office space — because it is. Every detail is clean and modern, both inside and out. With large windows, sleek steel and glass window panels, contemporary furniture and carpeting, motion-activated LED lighting, flat screen TVs, ADA-compliant stairs, added security, and more, FLEX lets you configure a space that motivates your people and impresses your customers.

## Tailored to your specific needs

With FLEX, endless configurability makes it easy to create a workspace tailored to the specific need of your jobsite.

Entrance canopies protect your space and your team from the elements

#### **STANDARD WINDOW**

Energy-efficient dual-pane tempered glass Decreases exterior noise Includes blinds for privacy and light control Configure with security screens