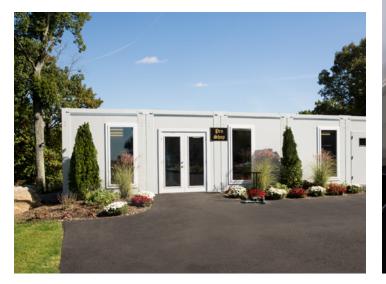

### Awesome aesthetics

Unlike traditional trailers, FLEX looks and feels like premium office space — because it is. Every detail is clean and modern, both inside and out. With large windows, sleek steel and glass window panels, contemporary furniture and carpeting, motion-activated LED lighting, flat screen TVs, ADA-compliant stairs, added security, and more, FLEX lets you configure a space that motivates your people and impresses your customers.

## Absolute configurability

Movable panels mean you can make your space into whatever you need it to be. Upscale office, entertainment suite, broadcast stage, retail store, locker room, sales center, training room — FLEX does all of this and more. Create wide-open expanses with lots of natural light or configure the space with partitions to separate teams. Make it short, long, thin, wide, small, or tall. With FLEX, there's no shortage of configurations.