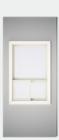

#### **STANDARD WINDOW**

Energy-efficient dual-pane tempered glass Decreases exterior noise Includes blinds for privacy and light control Configure with security screens

#### SECURITY SCREENS

Provides security from unwanted entry Protection from falling objects Compatible with standard window

FLEX offers a modern, customizable design that provides the utmost flexibility, including door and window placement. WillScot experts assist with arranging these features to meet your needs and adapt as they change, whether that means swapping panels or expanding

#### LARGE FORMAT WINDOW

- More visibility for overseeing job sites
- Energy-efficient dual-pane tempered glass
  - Reduces exterior noise
- Includes blinds for privacy and light control