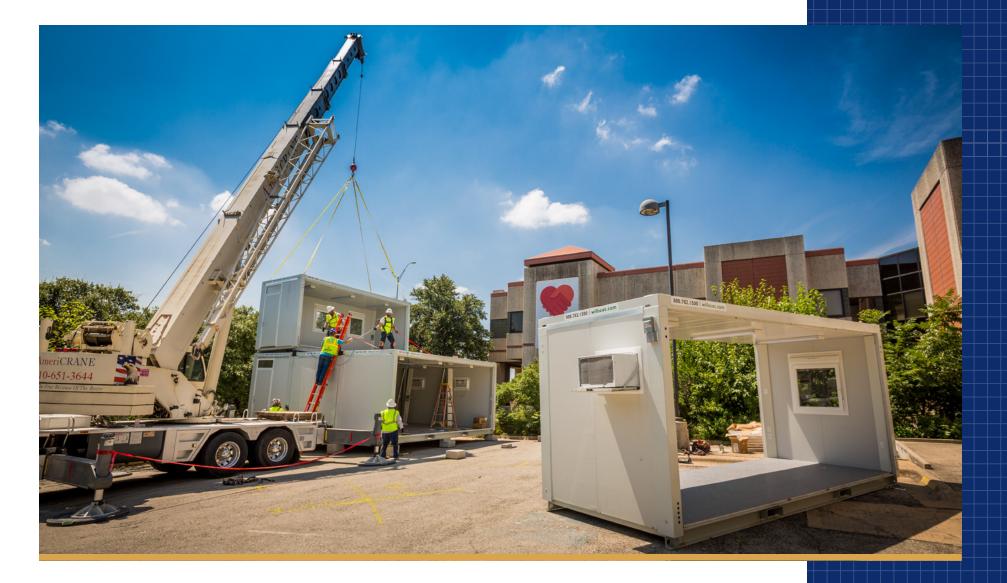

## Adaptable footprint

With a single unit only taking up the space of a parking spot, FLEX fits where traditional trailers can't. Connect two units end-to-end, then place as many as you need side-by-side and stack up to three stories. Limited site access? No problem. FLEX units can be lowered by crane into even the tightest, most restrictive spaces — even on top of a skyscraper. No matter what your project calls for, FLEX allows you to put the right space together.