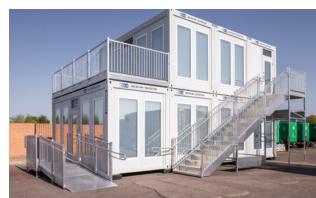

## Adaptable footprint

With a single unit only taking up the space of a parking spot, FLEX fits where traditional trailers can't. Connect two units end-to-end, then place as many as you need side-by-side and stack up to three stories. Limited site access? No problem. FLEX units can be lowered by crane into even the tightest, most restrictive spaces — even on top of a skyscraper. No matter what your project calls for, FLEX allows you to put the right space together.

#### **VIEWING DECK**

Monitor the jobsite, impress customers, or create an open-air break space with viewing decks for multi-story FLEX buildings.

Configure your FLEX office with ADA-compliant decks for outdoor meetings

Metal handrails keep teams safe during project oversight from the viewing deck

High-grip surfaces help protect from slipping in any kind of environment

Equip your FLEX office with ADA-compliant desks on an outdoor deck for meetings and gatherings. This versatile setup can also serve as a VIP lounge for events, enhanced by metal handrails for safety and high-grip surfaces to prevent slipping, ensuring a secure and adaptable environment.