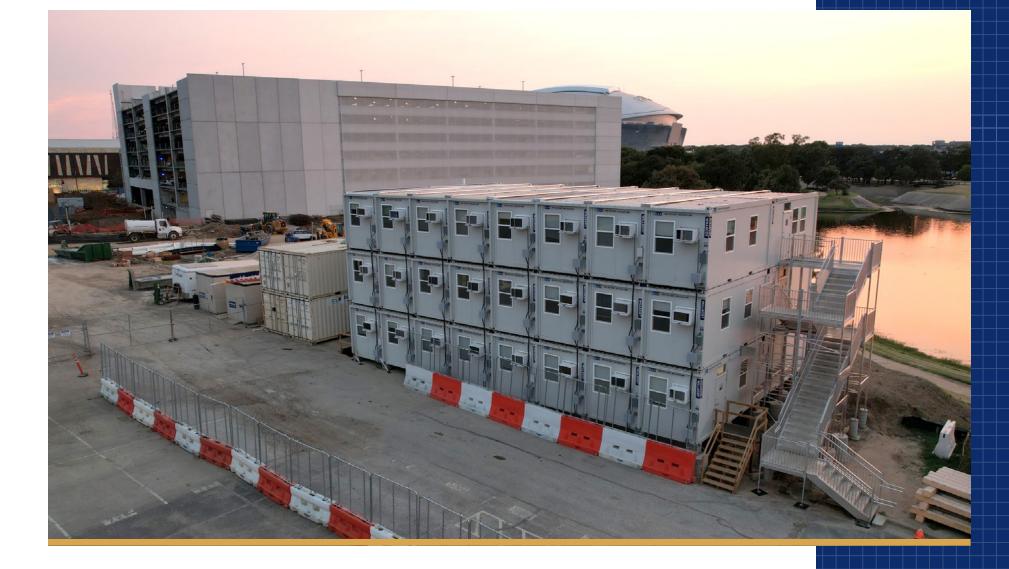

## A total evolution in temporary workspace

Get modular workspace that's completely flexible to your needs. FLEX<sup>®</sup> is the ultimate in versatility with nearly unlimited configurations, both inside and out. Connect two units end-to-end and as many as you like side-by-side, then stack up to three stories. Plus, everything you need comes with it, from windows and walls to furnishings and fixtures.

## Adaptable footprint

With a single unit only taking up the space of a parking spot, FLEX fits where traditional trailers can't. Connect two units end-to-end, then place as many as you need side-by-side and stack up to three stories. Limited site access? No problem. FLEX units can be lowered by crane into even the tightest, most restrictive spaces — even on top of a skyscraper. No matter what your project calls for, FLEX allows you to put the right space together.

## Configurations for every need

FLEX buildings are the ultimate in versatility. Minimize footprint and maximize space with nearly unlimited configurations and the option to stack up to three stories.

WILLSCOT.COM/FLEX | 800.782.1500