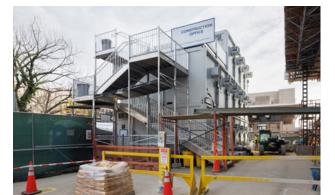

## Adaptable footprint

With a single unit only taking up the space of a parking spot, FLEX fits where traditional trailers can't. Connect two units end-to-end, then place as many as you need side-by-side and stack up to three stories. Limited site access? No problem. FLEX units can be lowered by crane into even the tightest, most restrictive spaces — even on top of a skyscraper. No matter what your project calls for, FLEX allows you to put the right space together.

## Configurations for every need

FLEX buildings are the ultimate in versatility. Minimize footprint and maximize space with nearly unlimited configurations and the option to stack up to three stories.

WILLSCOT.COM/FLEX | 800.782.1500