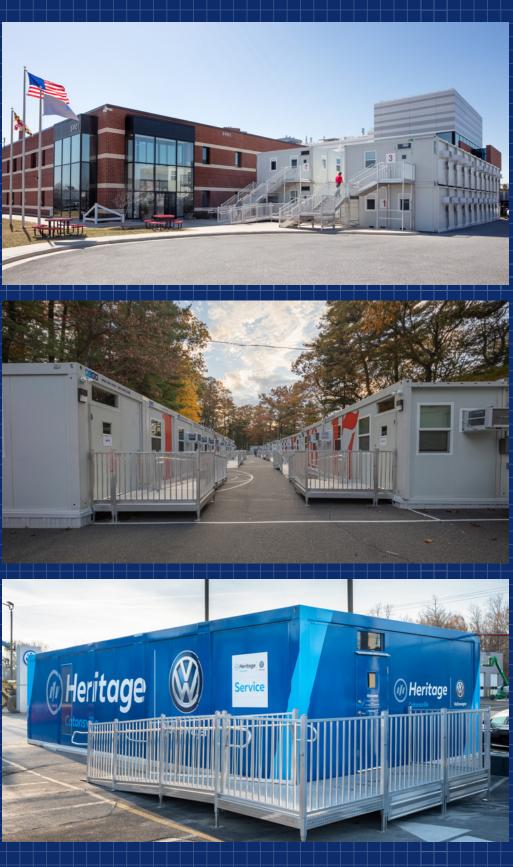

#### **CUSTOM BRANDING**

Make your FLEX office space instantly recognizable to your customers and team members with custom vinyl wrapping that highlights your unique brand.

Wrap seamless branding across large format windows for increased privacy while maintaining full visibility

Durable steel panels act as a perfect surface for vinyl installation and removal, both inside and out

Maximize your brand's visibility from afar and captivate a wide audience at busy events with custom vinyl wrapping. These wraps provide a unique chance to create a striking impact in any setting.