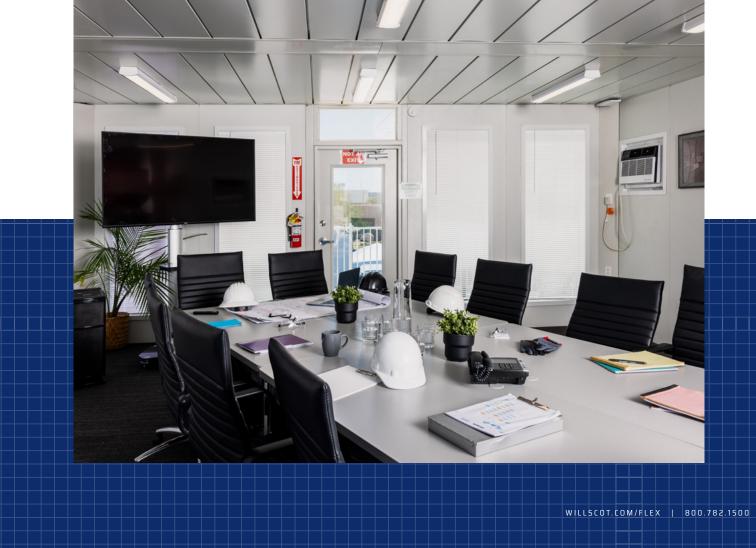

### Awesome aesthetics

Unlike traditional trailers, FLEX looks and feels like premium office space — because it is. Every detail is clean and modern, both inside and out. With large windows, sleek steel and glass window panels, contemporary furniture and carpeting, motion-activated LED lighting, flat screen TVs, ADA-compliant stairs, added security, and more, FLEX lets you configure a space that motivates your people and impresses your customers.

## Configurations for every need

FLEX buildings are the ultimate in versatility. Minimize footprint and maximize space with nearly unlimited configurations and the option to stack up to three stories.

WILLSCOT.COM/FLEX | 800.782.1500