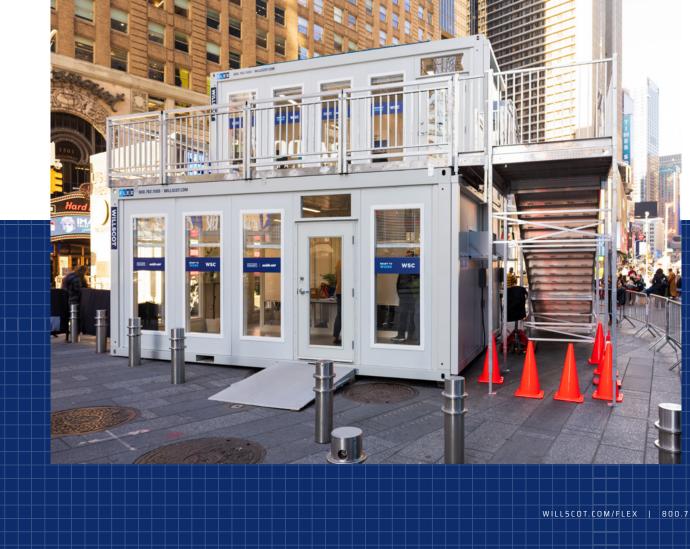

## Adaptable footprint

With a single unit only taking up the space of a parking spot, FLEX fits where traditional trailers can't. Connect two units end-to-end, then place as many as you need side-by-side and stack up to three stories. Limited site access? No problem. FLEX units can be lowered by crane into even the tightest, most restrictive spaces — even on top of a skyscraper. No matter what your project calls for, FLEX allows you to put the right space together.

## Configurations for every need

FLEX buildings are the ultimate in versatility. Minimize footprint and maximize space with nearly unlimited configurations and the option to stack up to three stories.

WILLSCOT.COM/FLEX | 800.782.1500