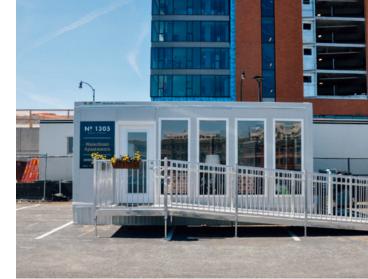

#### **ENTRANCES**

From ground level to multi-story offices, configure your FLEX units with accessible, fully adjustable ramps and steps that allow your team to get inside on day one.

Choose from a full range of ADA- and OSHA-compliant step and ramp solutions

Access any level of your FLEX complex with step options for two- and three-story offices

High-grip surfaces help protect from slipping in any kind of environment

With FLEX, you have the option to add ADA ground-level steps and ramps for first-floor entry, as well as ADA-approved multi-story steps for two- or three-story complexes. These solutions can be accompanied by an optional canopy over the entrance.