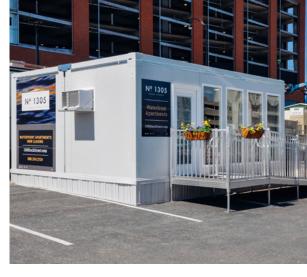

#### **CUSTOM BRANDING**

Make your FLEX office space instantly recognizable to your customers and team members with custom vinyl wrapping that highlights your unique brand.

Wrap seamless branding across large format windows for increased privacy while maintaining full visibility

Durable steel panels act as a perfect surface for vinyl installation and removal, both inside and out

Maximize your brand's visibility from afar and captivate a wide audience at busy events with custom vinyl wrapping. These wraps provide a unique chance to create a striking impact in any setting.