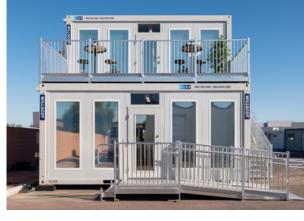

## A total evolution in temporary workspace

Get modular workspace that's completely flexible to your needs. FLEX<sup>®</sup> is the ultimate in versatility with nearly unlimited configurations, both inside and out. Connect two units end-to-end and as many as you like side-by-side, then stack up to three stories. Plus, everything you need comes with it, from windows and walls to furnishings and fixtures.

## Adaptable footprint

With a single unit only taking up the space of a parking spot, FLEX fits where traditional trailers can't. Connect two units end-to-end, then place as many as you need side-by-side and stack up to three stories. Limited site access? No problem. FLEX units can be lowered by crane into even the tightest, most restrictive spaces — even on top of a skyscraper. No matter what your project calls for, FLEX allows you to put the right space together.

## Configurations for every need

FLEX buildings are the ultimate in versatility. Minimize footprint and maximize space with nearly unlimited configurations and the option to stack up to three stories.

WILLSCOT.COM/FLEX | 800.782.1500