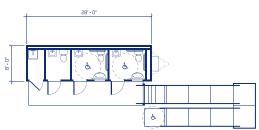

## **RESTROOM TRAILER FLOORPLANS**

Our restroom facilities range from 190 square feet to units in excess of 1,000 square feet. Ask your sales representative about all our available options and sizes.

We also provide a variety of additional products, including locks, lighting, ramps and protection plans, thoughtfully designed to fit your space, saving you time and money, so that your space is outfitted with everything you need, right from the start.

\* Photos are representational; actual products vary. Additional floor plans and specifications may vary from those shown and are subject to in-stock availability