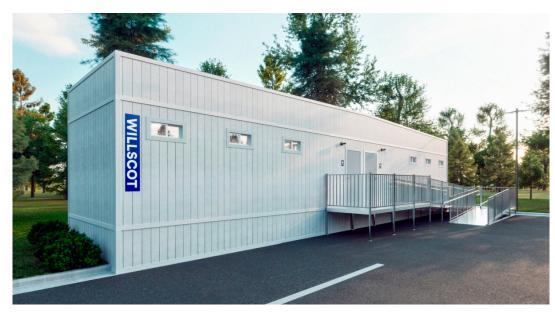

# **RESTROOMS TRAILERS**

Portable bathroom trailers offer the same comfort and hygiene you expect from a permanent restroom

### **OUR RESTROOM TRAILERS**

Our portable restroom facilities can meet the demands of any project or site. From a few people to hundreds, these modular units include multiple stalls, sinks, and accessibility features, ideal for festivals, construction sites, or disaster relief areas, prioritizing hygiene and functionality.

#### SIZING

Up to 1,036 sq. ft. (14'x74')\* width and length varied offering

Hot water heater with modern and efficient fixtures

Built to be easily cleaned and maintained

Aluminum or wood siding

Paneled walls, vinyl tile floors

HVAC or thru-wall AC

Horizontal slider windows, panel door or steel door w/ dead bolt lock

Ability to connect to a sewage tank or city sewage and water