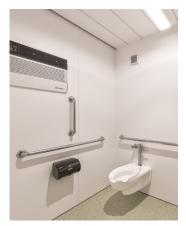

### **OUR RESTROOM TRAILERS**

Our portable restroom facilities can meet the demands of any project or site. From a few people to hundreds, these modular units include multiple stalls, sinks, and accessibility features, ideal for festivals, construction sites, or disaster relief areas, prioritizing hygiene and functionality.

#### SIZING

Up to 1,036 sq. ft. (14'x74')\* width and length varied offering

Hot water heater with modern and efficient fixtures

Built to be easily cleaned and maintained

Aluminum or wood siding

Paneled walls, vinyl tile floors

HVAC or thru-wall AC

Horizontal slider windows, panel door or steel door w/ dead bolt lock

Ability to connect to a sewage tank or city sewage and water