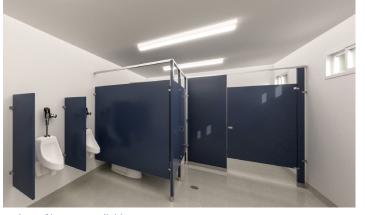

### **OUR RESTROOM TRAILERS**

Our portable restroom facilities can meet the demands of any project or site. From a few people to hundreds, these modular units include multiple stalls, sinks, and accessibility features, ideal for festivals, construction sites, or disaster relief areas, prioritizing hygiene and functionality.

#### SIZING

Up to 1,036 sq. ft. (14'x74')\* width and length varied offering

Hot water heater with modern and efficient fixtures

Built to be easily cleaned and maintained

Aluminum or wood siding

Paneled walls, vinyl tile floors

HVAC or thru-wall AC

Horizontal slider windows, panel door or steel door w/ dead bolt lock

Ability to connect to a sewage tank or city sewage and water