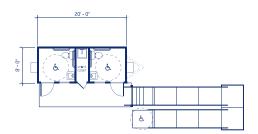

## **RESTROOM TRAILER FLOORPLANS**

Our restroom facilities range from 190 square feet to units in excess of 1,000 square feet. Ask your sales representative about all our available options and sizes.

We also provide a variety of additional products, including locks, lighting, ramps and protection plans, thoughtfully designed to fit your space, saving you time and money, so that your space is outfitted with everything you need, right from the start.

\* Photos are representational; actual products vary. Additional floor plans and specifications may vary from those shown and are subject to in-stock availability