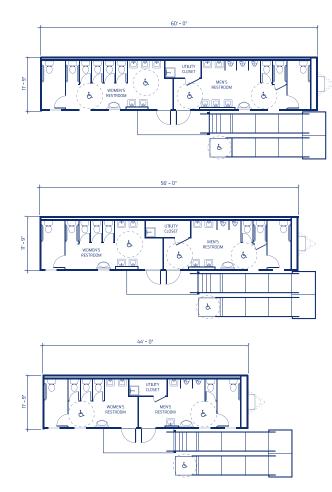

## **RESTROOM TRAILER FLOORPLANS**

Our restroom facilities range from 190 square feet to units in excess of 1,000 square feet. Ask your sales representative about all our available options and sizes.

We also provide a variety of additional products, including locks, lighting, ramps and protection plans, thoughtfully designed to fit your space, saving you time and money, so that your space is outfitted with everything you need, right from the start.

\* Photos are representational; actual products vary. Additional floor plans and specifications may vary from those shown and are subject to in-stock availability