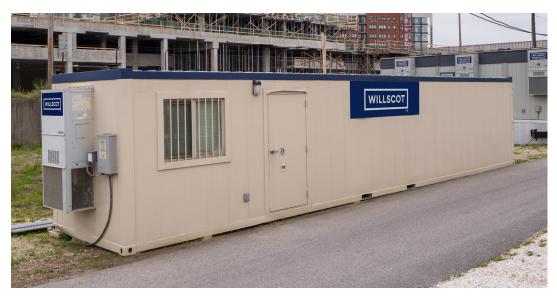

## **GROUND LEVEL OFFICES**

Convenient and quick access to ground-level office space.

### SIMPLICITY AND SIZES FOR EVERY NEED

Our rugged ground-level offices, well-known as GLO, provide fully functional on-site office space and storage. Container spaces require a minimal footprint, can be delivered and set up quickly, and may be customized with a variety of options.

#### **EXTERIOR & INTERIOR**

Small size up to 160 sq ft (8'x10' or 8'x20')

Medium size up to 320 sq. ft (10'x30' or 8'x40')

Single open space

Steel ribbed exterior

Pre-finished wall panels

Tile floor with vinyl wall base

Commercial steel door with deadbolt

Horizontal sliding window with steel window quard

Environmentally controlled with heat and AC