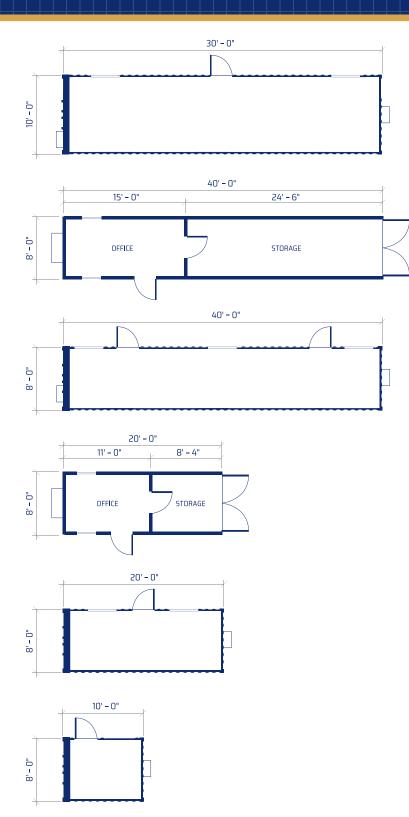

## **GROUND LEVEL OFFICE FLOORPLANS**

We offer a wide selection of sizes and floorplans that meet a variety of portable office space needs.

All of our ground level offices are made with durable materials that meet national and state building, electrical, mechanical and plumbing codes and are supported by the best customer service in the industry.

We also provide a variety of additional products, including steps, ramps, and awnings, and convenient furniture packages thoughtfully designed to fit your space, saving you time and money, so that your space is outfitted with everything you need, right from the start.

<sup>\*</sup> Photos are representational; actual products vary. Additional floor plans and specifications may vary from those shown and are subject to in-stock availability