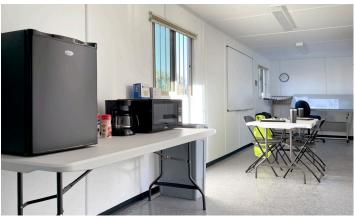

#### **OPTIONAL**

Can be completed with full range of furnishings, entrances, and more

#### **USES**

ur 20' length is great for smaller teams (1-5 people), with our 40' length ideal for more medium sized teams (5-10 people)

Our container office is perfect for informal team meetings, dedicated workstations, breakrooms with café space, and more