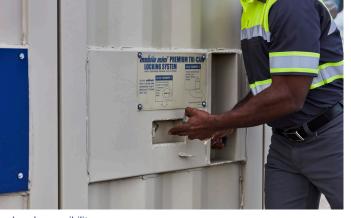

Includes Tri-Cam locking system

One hand accessibility

Width - 8' (7' 8.5" internally) Lengths - 10'- 40' Height - 8' 6" (7' 10.25" internally)

#### FEATURES

One-hand access for ease and convenience

Includes our patented Tri-Cam locking system

All-steel, weather-resistant container

Single end entry, double doors (dual end entry doors also available)