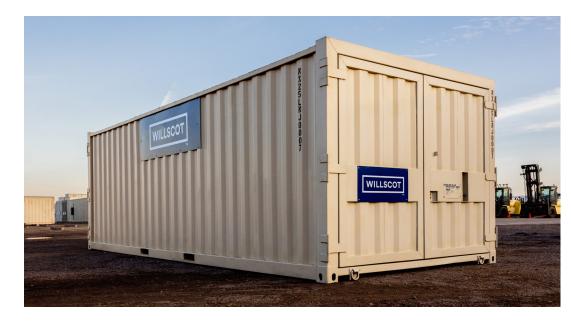

## Containers with premium doors for security and convenience

#### FEATURES

One-hand access for ease and convenience

Includes our patented Tri-Cam locking system

All-steel, weather-resistant container

Single end entry, double doors (dual end entry doors also available)

Includes Tri-Cam locking system

One hand accessibility

Width - 8' (7' 8.5" internally) Lengths - 10'- 40' Height - 8' 6" (7' 10.25" internally)