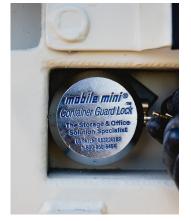

Includes Tri-Cam locking system

One hand accessibility

Width - 8' (7' 8.5" internally) Lengths - 10'- 40' Height - 8' 6" (7' 10.25" internally)

#### FEATURES

One-hand access for ease and convenience

Includes our patented Tri-Cam locking system

All-steel, weather-resistant container

Single end entry, double doors (dual end entry doors also available)