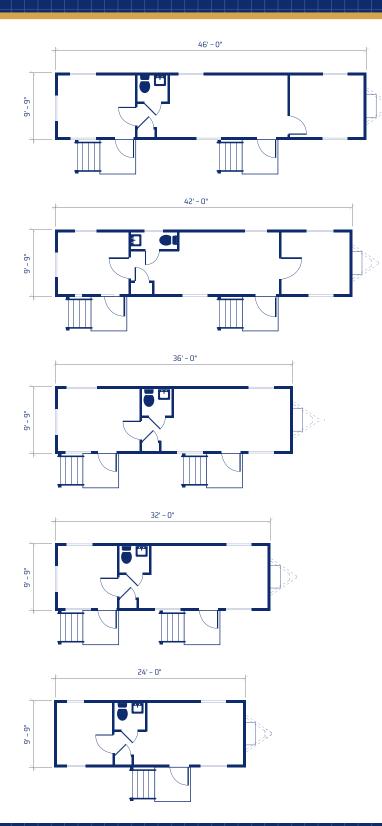

## 10' WIDE MOBILE OFFICE FLOORPLANS

We offer a wide selection of sizes and floorplans that meet a variety of portable office space needs.

All of our mobile offices are made with durable, high quality materials that meet national and state building, electrical, mechanical and plumbing codes and are supported by the best customer service in the industry.

We also provide a variety of additional products, including steps, ramps, and awnings, and convenient furniture packages thoughtfully designed to fit your space, saving you time and money, so that your space is outfitted with everything you need, right from the start.