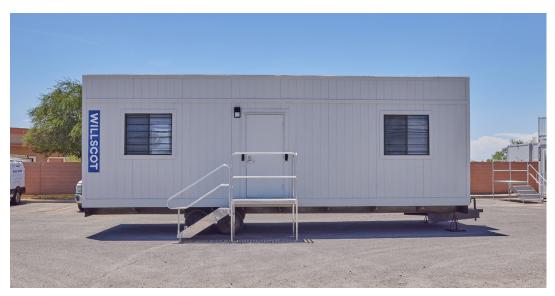

## **10' WIDE MOBILE OFFICES**

A portable office trailer that fits more people in a tight footprint

### **MEDIUM MOBILE OFFICES: 10-FEET WIDE**

Our medium size mobile offices provide up to 560 sq. ft of space. The are available in three different options: (1) wide-open floorplan (2) 2 x private offices (3) 1 x private office plus a medium size common area. (Up to 50' length)

#### **EXTERIOR & INTERIOR**

Up to 500 sq. ft. (10'x50')

Aluminum or wood siding

Paneled walls, Vinyl Tile Floors

HVAC or thru-wall AC

Horizontal slider windows, Panel door or Steel door w/ dead bolt lock