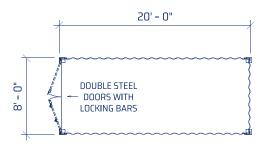

### STORAGE CONTAINER FLOORPLANS

We offer a wide selection of sizes that meet a variety of portable storage needs.

Our rugged storage containers provide industry-leading technology and innovative solutions, providing security and convenient access for equipment and materials wherever you need it.

## FEATURES

SIZING

All-steel, weather-resistant container

Width - 8' (7' 8.5" internally)

Height - 8' 6" (7' 10.25" internally) High-cube units available with additional foot of height; 9' 6" tall exterior (8' 10" internally)

Lengths - 10'- 40'

Single ended entry, double ISO doors

Shelving, lighting and locks available for a fully functional storage space from day one