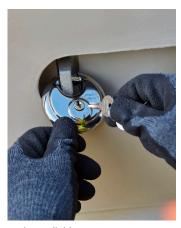

storage space for your jobsite, business or school



## FEATURES

SIZING

All-steel, weather-resistant container

Width - 8' (7' 8.5" internally)

Height - 8' 6" (7' 10.25" internally) High-cube units available with additional foot of height; 9' 6" tall exterior (8' 10" internally)

Lengths - 10'- 40'

Single ended entry, double ISO doors

Shelving, lighting and locks available for a fully functional storage space from day one

### **OUR STANDARD CONTAINERS**

Standard storage containers are ideal for keeping valuable materials, inventory and equipment safe and protected from the elements. They are made of 100% corrugated steel and can be equipped with preinstalled shelving, pipe racks and tool racks. They come in sizes small enough to fit in a parking spaces to a spacious 40 feet long.



Locks available



Container ramps available

#### **USES**

Construction tools, materials, and equipment

Seasonal supplies

Playground and athletic gear

Retail inventory

Office furniture & supplies during renovations

Secure document storage













### STORAGE CONTAINER FLOORPLANS

We offer a wide selection of sizes that meet a variety of portable storage needs.

Our rugged storage containers provide industry-leading technology and innovative solutions, providing security and convenient access for equipment and materials wherever you need it.

We also provide a variety of additional products, including locks, lighting, ramps, shelving, pipe racks and protection plans, thoughtfully designed to fit your space, saving you time and money, so that your space is outfitted with everyt