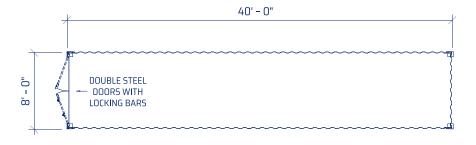

## FEATURES

SIZING

All-steel, weather-resistant container

Width - 8' (7' 8.5" internally)

Height - 8' 6" (7' 10.25" internally) High-cube units available with additional foot of height; 9' 6" tall exterior (8' 10" internally)

Lengths - 10'- 40'

Single ended entry, double ISO doors

Shelving, lighting and locks available for a fully functional storage space from day one