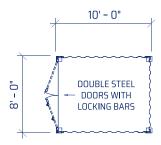

### STORAGE CONTAINER FLOORPLANS

We offer a wide selection of sizes that meet a variety of portable storage needs.

Our rugged storage containers provide industry-leading technology and innovative solutions, providing security and convenient access for equipment and materials wherever you need it.

## FEATURES

SIZING

All-steel, weather-resistant container

Width - 8' (7' 8.5" internally)

Height - 8' 6" (7' 10.25" internally) High-cube units available with additional foot of height; 9' 6" tall exterior (8' 10" internally)

Lengths - 10'- 40'

Single ended entry, double ISO doors

Shelving, lighting and locks available for a fully functional storage space from day one