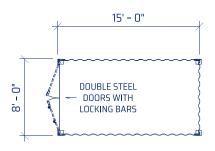

### STORAGE CONTAINER FLOORPLANS

We offer a wide selection of sizes that meet a variety of portable storage needs.

Our rugged storage containers provide industry-leading technology and innovative solutions, providing security and convenient access for equipment and materials wherever you need it.

## FEATURES

SIZING

All-steel, weather-resistant container

Width - 8' (7' 8.5" internally)

Height - 8' 6" (7' 10.25" internally) High-cube units available with additional foot of height; 9' 6" tall exterior (8' 10" internally)

Lengths - 10'- 40'

Single ended entry, double ISO doors

Shelving, lighting and locks available for a fully functional storage space from day one