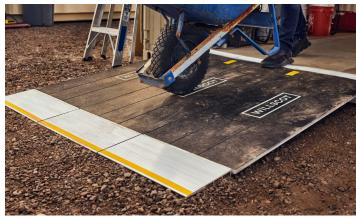

our jobsite, business or school



## FEATURES

SIZING

All-steel, weather-resistant container

Width - 8' (7' 8.5" internally)

Height - 8' 6" (7' 10.25" internally) High-cube units available with additional foot of height; 9' 6" tall exterior (8' 10" internally)

Lengths - 10'- 40'

Single ended entry, double ISO doors

Shelving, lighting and locks available for a fully functional storage space from day one

### **OUR STANDARD CONTAINERS**

Standard storage containers are ideal for keeping valuable materials, inventory and equipment safe and protected from the elements. They are made of 100% corrugated steel and can be equipped with preinstalled shelving, pipe racks and tool racks. They come in sizes small enough to fit in a parking spaces to a spacious 40 feet long.



Locks available



Container ramps available

#### **USES**

Construction tools, materials, and equipment

Seasonal supplies

Playground and athletic gear

Retail inventory

Office furniture & supplies during renovations

Secure document storage













### STORAGE CONTAINER FLOORPLANS

We offer a wide selection of sizes that meet a variety of portable storage needs.

Our rugged storage containers provide industry-leading technology and innovative solutions, providing security and convenient access for equipment and materials wherever you need it.

We also provide a variety of additional products, including locks, lighting, ramps, shelving, pipe racks and protection plans, thoughtfully designed to fit your space, saving you time and money, so that your space is outfitted with everything you need, righ