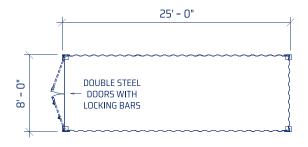

### STORAGE CONTAINER FLOORPLANS

We offer a wide selection of sizes that meet a variety of portable storage needs.

Our rugged storage containers provide industry-leading technology and innovative solutions, providing security and convenient access for equipment and materials wherever you need it.

## FEATURES

SIZING

All-steel, weather-resistant container

Width - 8' (7' 8.5" internally)

Height - 8' 6" (7' 10.25" internally) High-cube units available with additional foot of height; 9' 6" tall exterior (8' 10" internally)

Lengths - 10'- 40'

Single ended entry, double ISO doors

Shelving, lighting and locks available for a fully functional storage space from day one