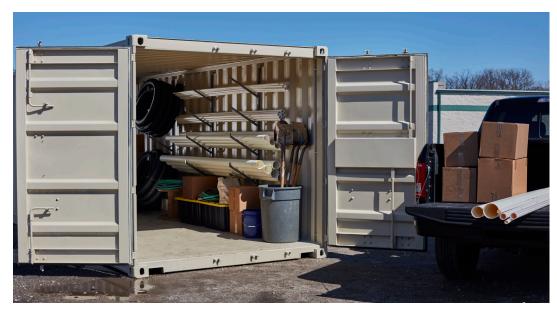

### **OUR STANDARD CONTAINERS**

Standard storage containers are ideal for keeping valuable materials, inventory and equipment safe and protected from the elements. They are made of 100% corrugated steel and can be equipped with preinstalled shelving, pipe racks and tool racks. They come in sizes small enough to fit in a parking spaces to a spacious 40 feet long.

### STORAGE CONTAINER FLOORPLANS

We offer a wide selection of sizes that meet a variety of portable storage needs.

Our rugged storage containers provide industry-leading technology and innovative solutions, providing security and convenient access for equipment and materials wherever you need it.

We also provide a variety of additional products, including locks, lighting, ramps, shelving, pipe racks and protection plans, thoughtfully designed to fit your space, saving you time and money, so that your space is outfitted with everything you need, right from the start.