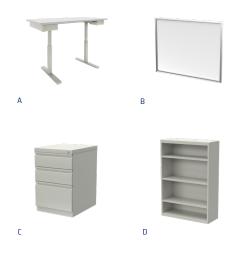

## **RECOMMENDED ADD-ONS**

- **A.** Electronic Standing Desk
- **B.** Small White Board
- **C.** 3 Drawer Pedestal File Cabinet
- **D.** 4 High Bookcase