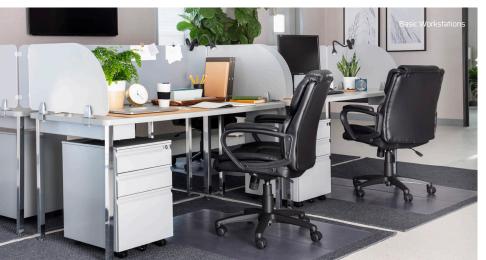

## **PACKAGE LEVELS**

|                                | BASIC | PROFESSIONAL |
|--------------------------------|-------|--------------|
| Standard Desk/Table            | 1x    |              |
| Manager's Chair                | 1x    | 1x           |
| Floor Chair Mat                | 1x    | 1x           |
| 3 Drawer Pedestal File Cabinet | 1x    | 1x           |
| Small Office Trash Can         | 1x    | 1x           |
| Surge Protector                | 1x    | 1x           |
| Privacy Shields Around Desk    | 1x    | 1x           |
| Modesty Panels Around Desk     | 1x    | 1x           |
| Office Supply Starter Kit      |       | 1x           |
| Premium "L" Desk               |       | 1x           |