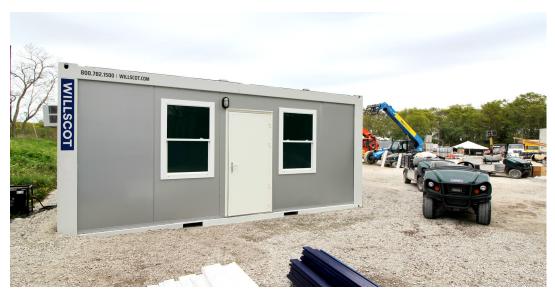

## **OUR GROUND LEVEL PLUS OFFICES**

Our ground-level office units are built with non-combustible materials, hurricane-force wind resistance, and significant seismic and snow load tolerance. They come pre-wired with phone jacks and data ports, a seven-day programmable thermostat, 4-inch steel walls, and PVC flooring over cement-bonded foundations for a clean, solid look.

#### **EXTERIOR & INTERIOR**

160 sq ft (8'x20') - 320 sq ft (8'x40')

PVC flooring over cement-bonded foundation for a solid, clean look

Non-combustible

Rated for the elements: 150 mph wind, 60 lb/sq ft snow load, and seismic activity to 8.0

This modern, secure, and energy-efficient ground-level office is ideal for small crews and tight spaces. Featuring 4" steel walls and frame, it ensures a solid and quiet environment for strategic execution, helping you deliver projects on time and on budget. Fully functional, it's ready for immediate deployment.