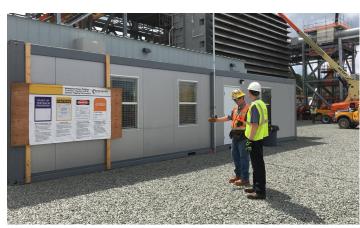

### **USES**

Our 20' length is great for smaller teams (1-5 people), with our 40' length ideal for more medium sized teams (5-10 people)

Our open bay GLO plus format is perfect for team meetings, dedicated workstations, breakrooms with café space, and more.

This modern, secure, and energy-efficient ground-level office is ideal for small crews and tight spaces. Featuring 4" steel walls and frame, it ensures a solid and quiet environment for strategic execution, helping you deliver projects on time and on budget. Fully functional, it's ready for immediate deployment.