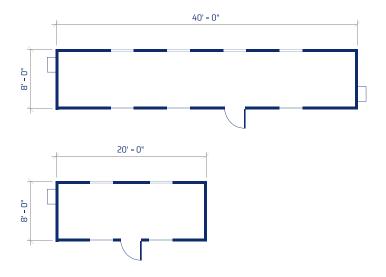

Full range of furnishings available

Available in 40' lengths

#### **EXTERIOR & INTERIOR**

160 sq ft (8'x20') - 320 sq ft (8'x40')

PVC flooring over cement-bonded foundation for a solid, clean look

Non-combustible

Rated for the elements: 150 mph wind, 60 lb/sq ft snow load, and seismic activity to 8.0

### **USES**

Our 20' length is great for smaller teams (1-5 people), with our 40' length ideal for more medium sized teams (5-10 people)

Our open bay GLO plus format is perfect for team meetings, dedicated workstations, breakrooms with café space, and more.

# GROUND LEVEL OFFICE PLUS FLOORPLANS

We offer a wide selection of sizes and floorplans that meet a variety of portable office space needs.

All of our ground level offices are made with durable materials that meet national and state building, electrical, mechanical and plumbing codes and are supported by the best customer service in the industry.