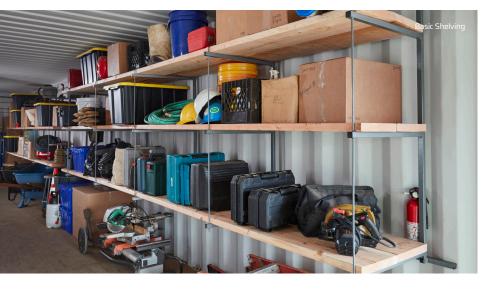

### **CONTAINER SHELVING**

### STORAGE FROM FLOOR TO CEILING

Maximize every square inch of your unit with 3 tiers of shelving installed on one or both sides of your container.

### **READY TO USE**

Shelving arrives fully set-up with wood in place.

### **SIZED FOR ANY NEED**

Available in 6 ft, 16 ft and 32 ft package sizes for whatever your site demands.

### **EASY ACCESS**

Use the space underneath to store large items like pallets, ladders and tools.