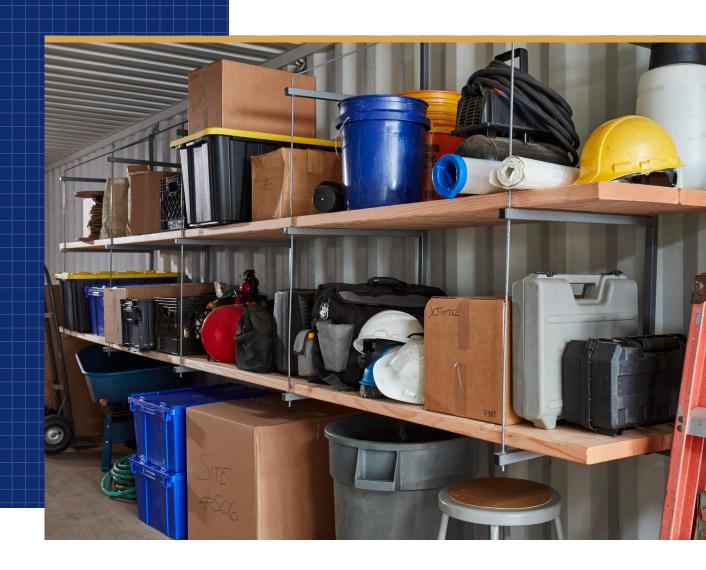

## **Storage Shelving**

Order storage units in the size you need with shelving already configured to fit perfectly inside. We also offer pipe racking.

### **HEAVY DUTY CAPACITY**

Each bracket supports up to 1,200 lbs — you might need to find more stuff.

### STORAGE FROM FLOOR TO CEILING

Maximize every square inch of your unit with 3 tiers of shelving installed on one or both sides of your container.

### **READY TO USE**

Shelving arrives fully set-up with wood in place.

### **SIZED FOR ANY NEED**

Available in 6 ft, 16 ft and 32 ft package sizes for whatever your site demands.

### **EASY ACCESS**

Use the space underneath to store large items like pallets, ladders and tools.