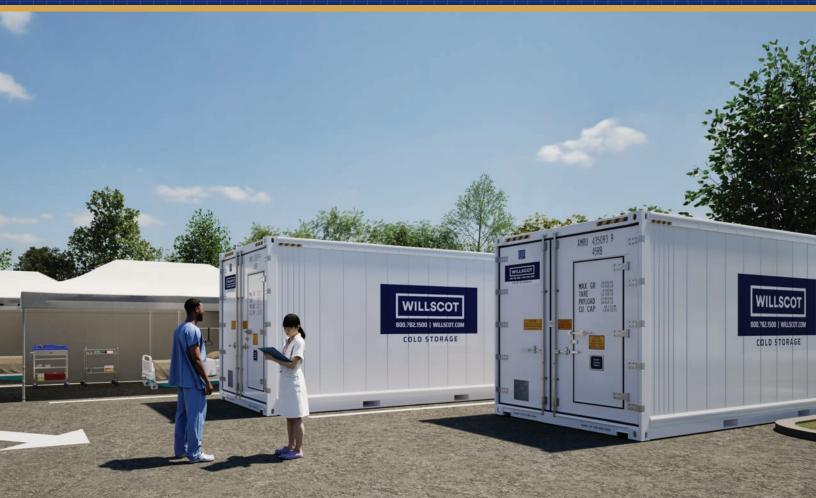

#### **STORAGE CONTAINERS**

Secure weather-resistant units to protect equipment, supplies, materials and more

Units can be easily transported, relocated or reconfigured to meet your needs

Ensure visibility even when power is down with motion-activated magnetic lights

Durable hidden-tumbler locks keep your equipment and supplies secure