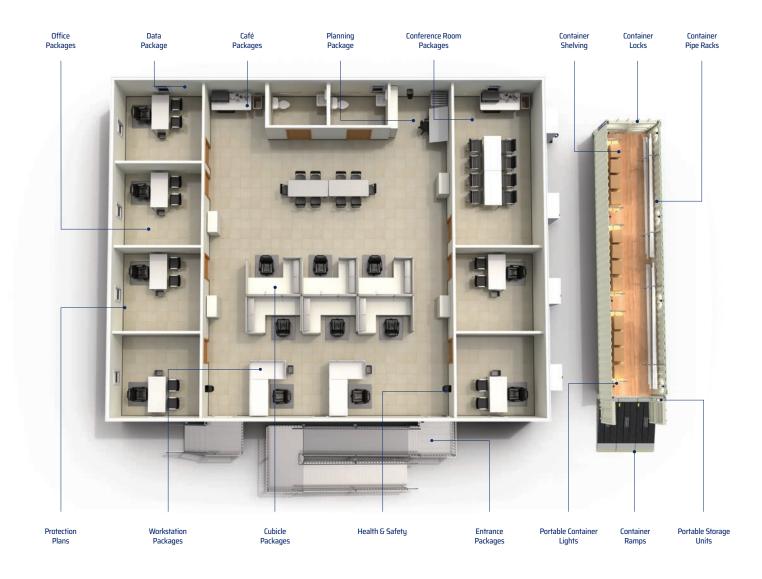

### **READY SOLUTIONS FOR DISASTER RECOVERY**

#### **MOBILE OFFICES**

Our full range of units let you set up and organize recovery operations fast and efficiently

Units can be quickly deployed to disaster-affected areas

We can provide all the furnishings and fixtures so you can use the space immediately

Enhance visibility with magnetic lights equipped with motion sensors

#### **STORAGE CONTAINERS**

Secure weather-resistant units to protect equipment, supplies, materials and more

Units can be easily transported, relocated or reconfigured to meet your needs

Ensure visibility even when power is down with motion-activated magnetic lights

Durable hidden-tumbler locks keep your equipment and supplies secure