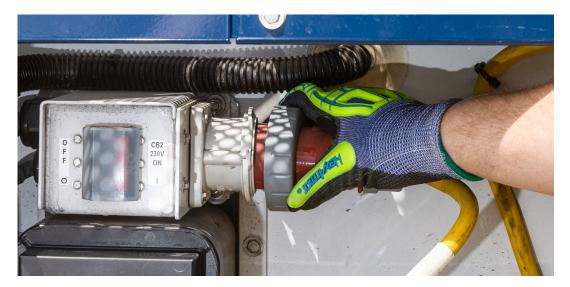

### FLEXIBLE & READY TO GO

These units provide reliable power and come with an SO cable for easy connection to your existing power supply.

#### FEATURES

Steps up your 208V-240V three-phase power to operate our containers and trailers

Includes 8/4 SO cable for hasslefree connection to your existing power supply