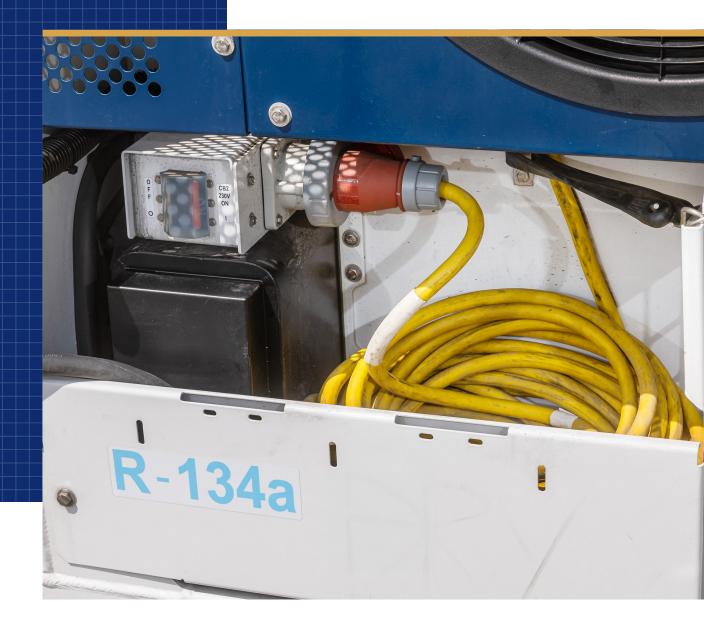

### FLEXIBLE & READY TO GO

These units provide reliable power and come with an SO cable for easy connection to your existing power supply.

#### FEATURES

Steps up your 208V-240V three-phase power to operate our containers and trailers

Includes 8/4 SO cable for hasslefree connection to your existing power supply

### **COMPACT & WEATHER-RESISTANT**

Conveniently mounted on trailers or containers, transformers deliver reliable power outdoors.

Conveniently mounted on trailers or containers for easy setup

Designed to withstand harsh outdoor environments while providing reliable power