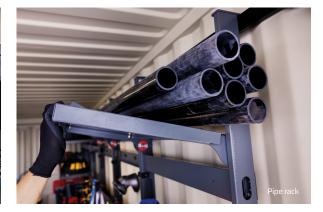

## Configure every inch of space to your needs

Turn your space into exactly what you need with PRORACK: a complete system of sturdy, readily movable surfaces.

Configure it to function as a desk, material storage, pipe rack, tool rack, or a combination of them all. PRORACK optimizes your space like never before.

## The breakthrough workspace management system

- 3 tiers of storage with 300lbs of working load capacity per shelf
- Fully collapsible and configurable panels
- 32-degree configurability for pipe rack storage
- Pre-installed and ready to work on delivery
- Pegboard outfitting for tool organization
- BIFMA and ANSI certified