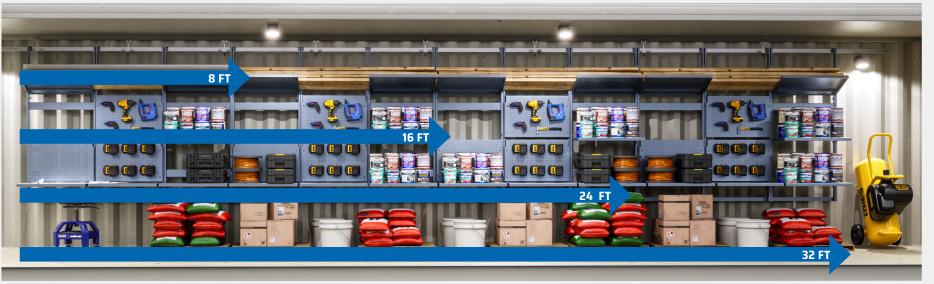

## Configure every inch of space to your needs

Turn your space into exactly what you need with PRORACK: a complete system of sturdy, readily movable surfaces.

Configure it to function as a desk, material storage, pipe rack, tool rack, or a combination of them all. PRORACK optimizes your space like never before.

## The breakthrough workspace management system

- 3 tiers of storage with 300lbs of working load capacity per shelf
- Fully collapsible and configurable panels
- 32-degree configurability for pipe rack storage
- Pre-installed and ready to work on delivery
- Pegboard outfitting for tool organization
- BIFMA and ANSI certified

AVAILABLE IN 8 FT, 16 FT, 24 FT, AND 32 FT PACKAGE SIZES\*

Install PRORACK on one or both sides of the storage container.

\*Shelving length may vary slightly

WILLSCOT.COM/THE-ESSENTIALS | 800.782.1500