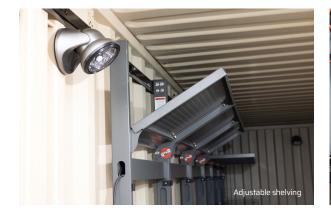

## The breakthrough workspace management system

- 3 tiers of storage with 300lbs of working load capacity per shelf
- Fully collapsible and configurable panels
- 32-degree configurability for pipe rack storage
- Pre-installed and ready to work on delivery
- Pegboard outfitting for tool organization
- BIFMA and ANSI certified

#### **ENTIRELY FLEXIBLE WORKSPACE**

Set up your PRORACK system exactly how you need it. Then when your needs change, shift and shape it to match.