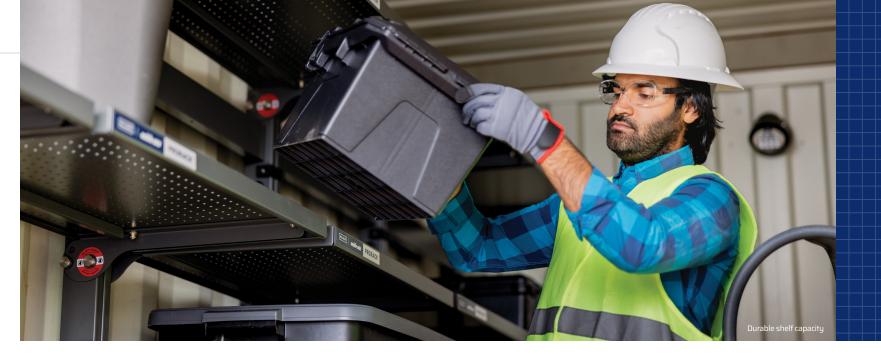

## The breakthrough workspace management system

- 3 tiers of storage with 300lbs of working load capacity per shelf
- Fully collapsible and configurable panels
- 32-degree configurability for pipe rack storage
- Pre-installed and ready to work on delivery
- Pegboard outfitting for tool organization
- BIFMA and ANSI certified

#### **MAXIMIZE YOUR CAPACITY**

From 200-pound capacity pegboards to 300-pound-per-shelf capacity on surfaces, PRORACK can handle it all, and meets the highest standards of BIFMA and ANSI certification.