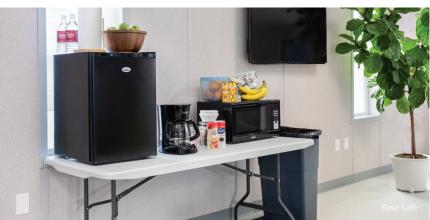

## **PACKAGE LEVELS**

|                         | BASIC | PROFESSIONAL |
|-------------------------|-------|--------------|
| Folding Table           | 1x    |              |
| Mini Refrigerator       | 1x    |              |
| Coffee Pots             | 1x    | 1x           |
| Microwave               | 1x    | 1x           |
| Convenience Starter Kit | 1x    | 1x           |
| Large Trash Can         | 1x    | 1x           |
| Café Table              |       | 1x           |
| Full Size Refrigerator  |       | 1x           |
| Keurig                  |       | 1x           |