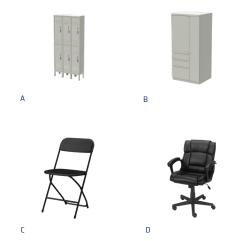

## **RECOMMENDED ADD-ONS**

- A. Vented Lockers
- **B.** Wardrobe / Cupboard Tower
- **C.** Folding Chairs
- **D.** Manager's Chairs