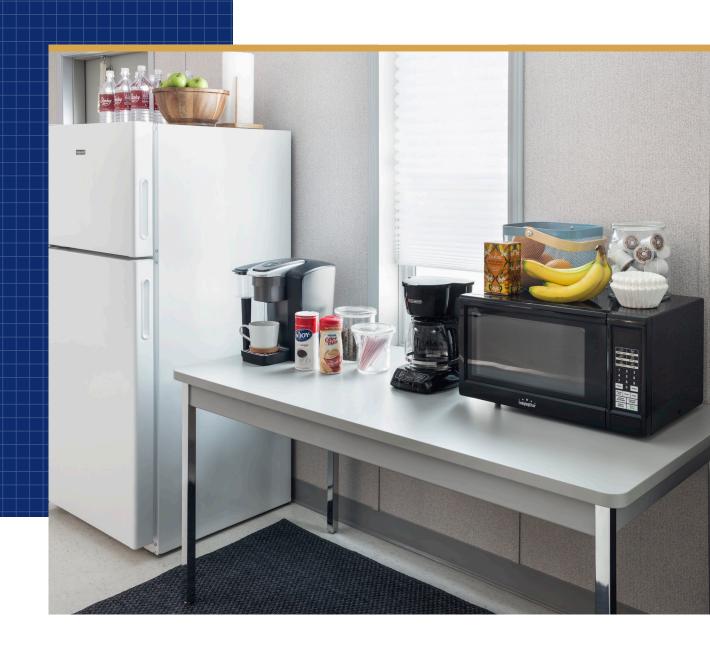

## Café Packages

Part of building worksite productivity is making it easy for your people to take a quick break. Our packages allow you to provide a well-outfitted space to grab a coffee, keep snacks cool, and warm up lunch.

## **PACKAGE LEVELS**

|                         | BASIC | PROFESSIONAL |
|-------------------------|-------|--------------|
| Folding Table           | 1x    |              |
| Mini Refrigerator       | 1x    |              |
| Coffee Pots             | 1x    | 1x           |
| Microwave               | 1x    | 1x           |
| Convenience Starter Kit | 1x    | 1x           |
| Large Trash Can         | 1x    | 1x           |
| Café Table              |       | 1x           |
| Full Size Refrigerator  |       | 1x           |
| Keurig                  |       | 1x           |