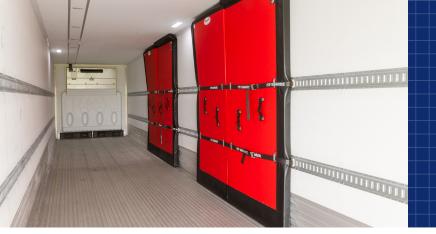

## **Insulated Bulkheads**

Add on our lightweight and durable insulated bulkheads to separate your storage container into zones.

Experience unmatched adaptability and durability with our insulated bulkheads, designed to be 25% lighter than standard models.

### **STURDY & ENERGY EFFICIENT**

This universal design fits a variety of trailer sizes and features a bottom scuff plate for added protection.

#### FEATURES

Made to separate your container or trailer into different temperature-controlled zones

Open-cell foam construction helps minimize energy loss and maintain optimal temperature for sensitive goods