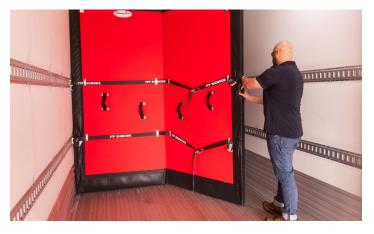

#### LIGHTWEIGHT & EASY TO USE

Our bulkheads are lighter than standard models and feature webbed handles for easy lifting.

25% lighter than standard 3" bulkheads, making them easier to adjust

Webbed handles allow for effortless lifting and positioning