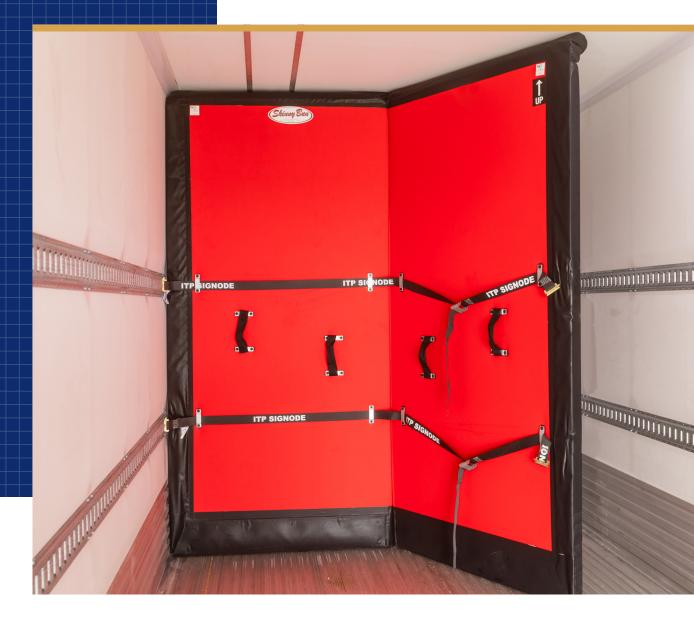

## **Insulated Bulkheads**

Add on our lightweight and durable insulated bulkheads to separate your storage container into zones.

Experience unmatched adaptability and durability with our insulated bulkheads, designed to be 25% lighter than standard models.

### **STURDY & ENERGY EFFICIENT**

This universal design fits a variety of trailer sizes and features a bottom scuff plate for added protection.

#### FEATURES

Made to separate your container or trailer into different temperature-controlled zones

Open-cell foam construction helps minimize energy loss and maintain optimal temperature for sensitive goods

Designed with vinyl-laminated skin and a bottom scuff plate for faster loading and unloading