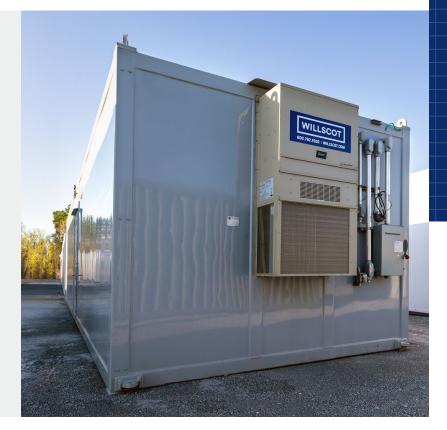

# **YOUR PERFECT WORKSPACE**

Offering both premium and standard units designed to fulfill your technical and aesthetic requirements.

## CONFIGURATIONS

- Single 8'x40', 12'x40'
- Complex
- Stackable duplex

## FEATURES

- Up to 8 PSI blast rating
- Painted plywood walls
- Exposed conduit
- HVAC

# **OPTIONAL**

- Class 1 division 2 upgrade
- Gas detection
- Fresh air stack