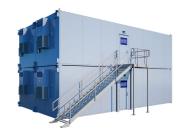

# UNLEASH NEW POSSIBILITIES WITH YOUR SPACE

SINGLE 12'x20', 12'x40' and 14'x40'

**MULTI-WIDE** 40' custom width

STACKABLE Two-story 40' custom width

Select from a variety of pre-built packages and add-on options to

Media Packages

Video meetings, presentations, streaming content – ready on day one.

**Entrance Packages** 

Two-story blast rated stair system for safe access to the building right away.