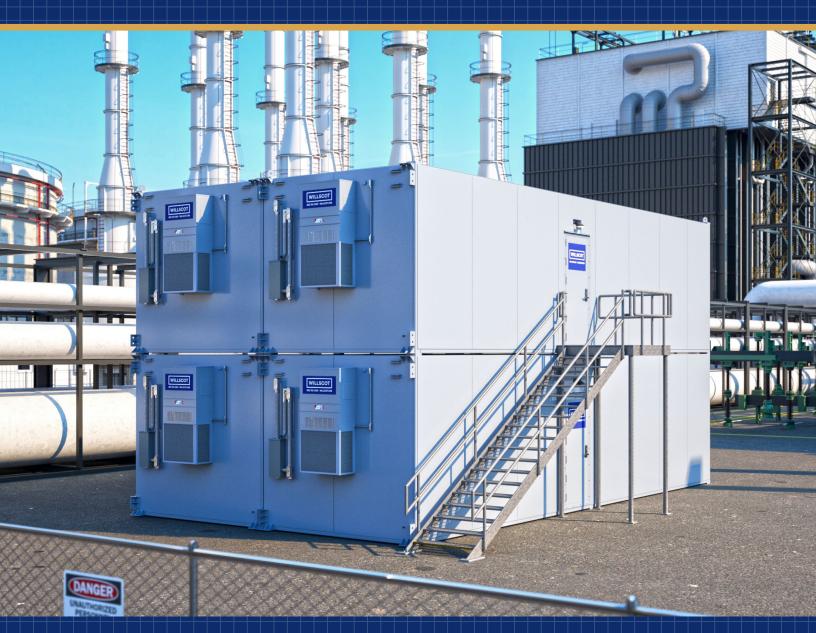

# **Blast-resistant modules**

**STAY ONSITE AND STAY PRODUCTIVE** 

SPACE SOLUTIONS | 800.782.1500 | WILLSCOT.COM

# **BRM FEATURES**

Our units are built to safely and rapidly position personnel within blast zones and high risk areas, adhering to API RP 752/753 standards.

## PERFORMANCE

Solutions rated for blast pressures up to 10 PSI.

SCALABLE Expand both out and up to protect your entire onsite workforce.

| Ģ | _ |
|---|---|
|   |   |

# UNLEASH NEW POSSIBILITIES WITH YOUR SPACE

SINGLE 12'x20', 12'x40' and 14'x40'

**MULTI-WIDE** 40' custom width

STACKABLE Two-story 40' custom width

Select from a variety of pre-built packages and add-on options to

Media Packages

Video meetings, presentations, streaming content – ready on day one.

**Entrance Packages** 

Two-story blast rated stair system for safe access to the building right away.