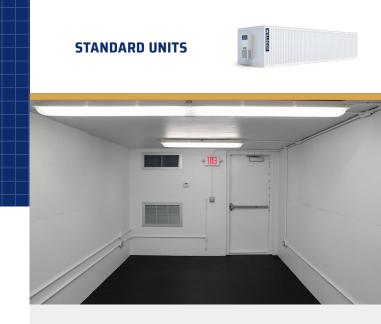

# **PREMIUM UNITS**

## FEATURES

- Up to 10 PSI blast rating
- Vinyl-covered sheet rock walls
- Wall hanging ability
- Open work environment
- Ducted HVAC