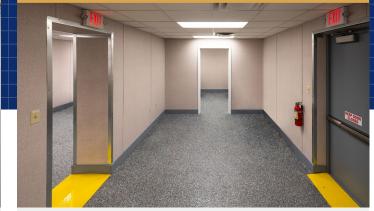

## CONFIGURATIONS

- Single 8'x40', 12'x40'
- Complex
- Stackable duplex

## FEATURES

- Up to 8 PSI blast rating
- Painted plywood walls
- Exposed conduit
- HVAC