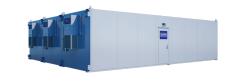

# UNLEASH NEW POSSIBILITIES WITH YOUR SPACE

SINGLE 12'x20', 12'x40' and 14'x40'

**MULTI-WIDE** 40' custom width

STACKABLE Two-story 40' custom width

## CONFIGURATIONS

- Single 8'x40', 12'x40'
- Complex
- Stackable duplex

# CONFIGURATIONS

- Single 12'x20', 12'x40', 14'x40'
- Interconnected
- Complex
- Stackable