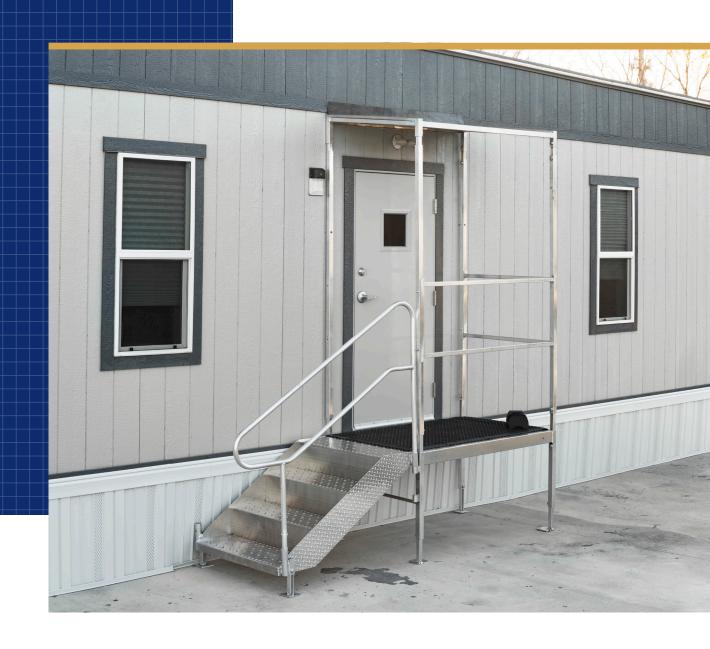

## **Entrance Packages**

When your mobile office arrives, make sure your people can get into it right away. Our OSHA-compliant packages provide safe, solid, high-grip walking surfaces that you can depend on in any weather, including adjustable steps and treaded platform.

Everything we offer is OSHA compliant and set up completely onsite by WillScot.

We have a full range of ADA/IBC compliant step and ramp solutions to meet the needs of your site.

An entrance mat and boot scraper ensures the offices stays clean.