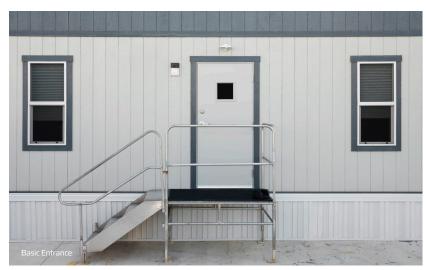

## **PACKAGE LEVELS**

|               | BASIC | PROFESSIONAL |
|---------------|-------|--------------|
| Stair System  | 1x    | 1x           |
| Platform      | 1x    | 1x           |
| Boot Scraper  | 1x    | 1x           |
| Entrance Mat  | 1x    | 1x           |
| Canopy System |       | 1x           |