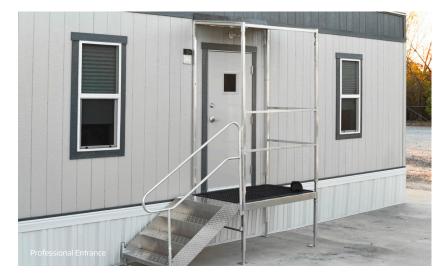

## **PACKAGE LEVELS**

|               | BASIC | PROFESSIONAL |
|---------------|-------|--------------|
| Stair System  | 1x    | 1x           |
| Platform      | 1x    | 1x           |
| Boot Scraper  | 1x    | 1x           |
| Entrance Mat  | 1x    | 1x           |
| Canopy System |       | 1x           |